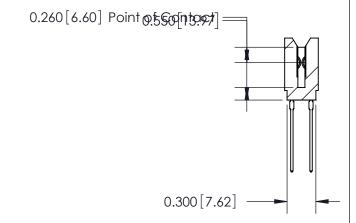

THIS IS A C.A.D. GENERATED DRAWING DO NOT MAKE MANUAL REVISIONS TO MASTER.

ISSUE NUMBER

ORIGINAL

Contact Information
541-Wire Wrap, Regular Point - Tail LG.=.750(19.05)
.100" (2.54mm) Contact Spacing x .200" (5.08mm) Row Spacing

ACAD REFERENCE NO.

J.LEE

DRAWN:

CHECKED:

745 Series Ultra-Mate Card Edge Connector - Press Fit Part Number: 745-084-541-206 **EDAC INC** THESE DRAWINGS AND SPECIFICATIONS ARE THE PROPERTY OF EDAC INC.,AND TORONTO, ONTARIO SHALL NOT BE REPRODUCED, OR COPIED CANADA OR USED AS THE BASIS FOR THE YOUR CONNECTION TO QUALITY & SERVICE