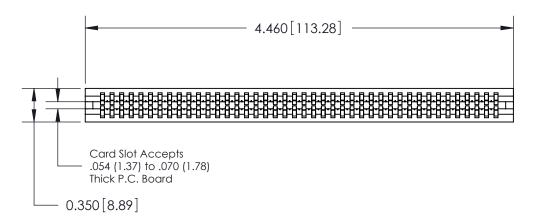

THIS IS A C.A.D. GENERATED DRAWING DO NOT MAKE MANUAL REVISIONS TO MASTER.

ISSUE NUMBER

ORIGINAL

Contact Information
541-Wire Wrap, Regular Point - Tail LG.=.750(19.05)
.100" (2.54mm) Contact Spacing x .200" (5.08mm) Row Spacing

ACAD REFERENCE NO.

J.LEE

DRAWN:

CHECKED:

745 Series Ultra-Mate Card Edge Connector - Press Fit Part Number: 745-084-541-206 **EDAC INC** THESE DRAWINGS AND SPECIFICATIONS ARE THE PROPERTY OF EDAC INC.,AND TORONTO, ONTARIO SHALL NOT BE REPRODUCED, OR COPIED CANADA OR USED AS THE BASIS FOR THE YOUR CONNECTION TO QUALITY & SERVICE