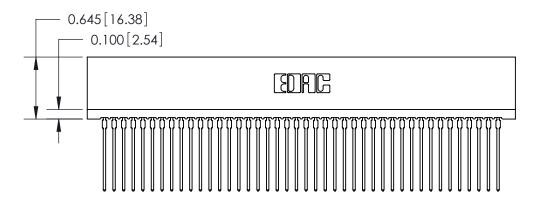

THIS IS A C.A.D. GENERATED DRAWING DO NOT MAKE MANUAL REVISIONS TO MASTER.

ISSUE NUMBER

ORIGINAL

Contact Information
541-Wire Wrap, Regular Point - Tail LG.=.750(19.05)
.100" (2.54mm) Contact Spacing x .200" (5.08mm) Row Spacing

ACAD REFERENCE NO.

J.LEE

DRAWN:

CHECKED:

745 Series Ultra-Mate Card Edge Connector - Press Fit Part Number: 745-084-541-206 **EDAC INC** THESE DRAWINGS AND SPECIFICATIONS ARE THE PROPERTY OF EDAC INC.,AND TORONTO, ONTARIO SHALL NOT BE REPRODUCED, OR COPIED CANADA OR USED AS THE BASIS FOR THE YOUR CONNECTION TO QUALITY & SERVICE