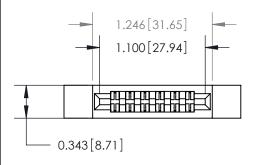

## **Contact Detail**

PC Tail .023x.013(0.58x0.33) - Tail LG=.213(5.41)

.156 [3.96] Contact Spacing x .200 [5.08] Row Spacing

**See Accompanying Page for:** 

**Contact Bend Details** 

**SECTION A-A** 

.095 [2.41] Point of Contact (Measured from bottom of Card Slot) Card Slot Accepts .054 [1.37] to .070 [1.78] Thick P.C. Board