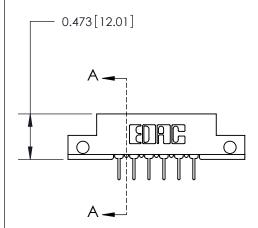

## **Mounting Option**

.128 (3.25) Dia. Side Mounting Holes

## **Contact Detail**

PC Tail .023x.013(0.58x0.33) - Tail LG=.213(5.41)

.156 [3.96] Contact Spacing x .200 [5.08] Row Spacing





**See Accompanying Page for:** 

**Contact Bend Details** 



**SECTION A-A** 

.095 [2.41] Point of Contact (Measured from bottom of Card Slot) Card Slot Accepts .054 [1.37] to .070 [1.78] Thick P.C. Board

| 807/857 Series High Te       | emp Card Edge Connector |
|------------------------------|-------------------------|
| Part Number: 807-012-424-212 |                         |

YOUR CONNECTION TO QUALITY & SERVICE

| ACAD REFERENCE NO | . 807 ENG MASTER |
|-------------------|------------------|
| DRAWN: J.LEE      | DATE: AUG. 11/09 |
| CHECKED:          | DATE:            |
| SCALE: NTS        | SHEET 1 OF 2     |
| DRAWING NUMBER    | ISSUE            |

807 Assembly