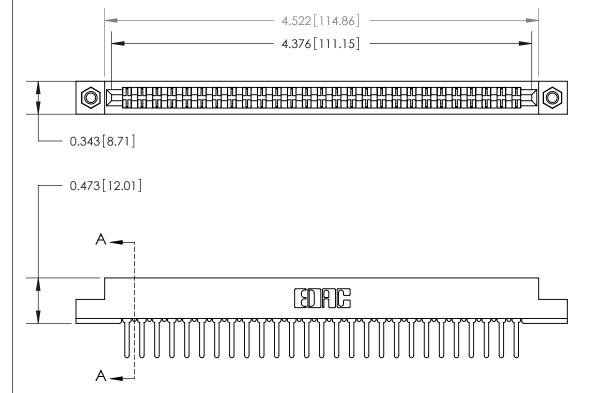

**Mounting Option** 

M3-0.5 Metric Threaded Inserts

## **Contact Detail**

PC Tail .046x.013(1.17x0.33) - Tail LG=.358(9.09)

.156 [3.96] Contact Spacing x .200 [5.08] Row Spacing

**SECTION A-A** 

.095 [2.41] Point of Contact (Measured from bottom of Card Slot)

**See Accompanying Page for:** 

**Contact Bend Details** 

807/857 Series High Temp Card Edge Connector Part Number: 807-054-422-207

| <u></u> |
|---------|
|         |

YOUR CONNECTION TO QUALITY & SERVICE WITHOUT WRITTEN PERMISSION.

| ACAD REFERENCE NO. 807 ENG MASTER |                  |
|-----------------------------------|------------------|
| DRAWN: J.LEE                      | DATE: AUG. 11/09 |
| CHECKED:                          | DATE:            |
| SCALE: NTS                        | SHEET 1 OF 2     |
| DRAWING NUMBER                    | ISSUE            |

807 Assembly