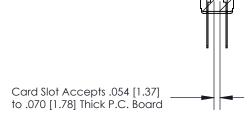

## **Contact Detail**

PC Tail .046x.013(1.17x0.33) - Tail LG=.358(9.09)

.156 [3.96] Contact Spacing x .200 [5.08] Row Spacing

**SECTION A-A** 

.095 [2.41] Point of Contact (Measured from bottom of Card Slot)