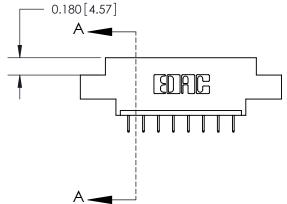

ISSUE NUMBER ORIGINAL

SECTION A-A 0.388 [9.86] Card Slot .160 [4.06] Point of Contact-

833 Series High Temp Card Edge Connector Part Number: 833-008-524-607

**EDAC INC** TORONTO, ONTARIO CANADA

THESE DRAWINGS AND SPECIFICATIONS ARE THE PROPERTY OF EDAC INC.,AND SHALL NOT BE REPRODUCED, OR COPIED OR USED AS THE BASIS FOR THE MANUFACTURE OR SALE OF APPARATUS WITHOUT WRITTEN PERMISSION.