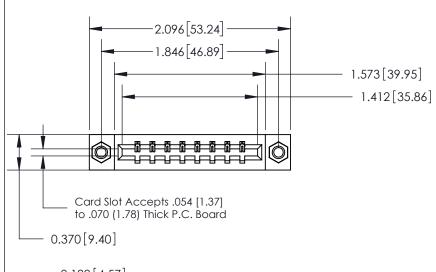

## **Contact Detail**

524-P.C. Tail .018 Sq.(0.46 Sq.) - Tail LG=.175(4.45)

.156 [3.96] Contact Spacing x .200 [5.08] Row Spacing

**See Accompanying Page for:** 

- **Bend Detail**
- **Mounting Options**

THIS IS A C.A.D. GENERATED DRAWING DO NOT MAKE MANUAL REVISIONS TO MASTER.

ISSUE NUMBER ORIGINAL

SECTION A-A 0.388 [9.86] Card Slot .160 [4.06] Point of Contact-

833 Series High Temp Card Edge Connector Part Number: 833-008-524-607

**EDAC INC** TORONTO, ONTARIO CANADA

THESE DRAWINGS AND SPECIFICATIONS ARE THE PROPERTY OF EDAC INC.,AND SHALL NOT BE REPRODUCED, OR COPIED OR USED AS THE BASIS FOR THE MANUFACTURE OR SALE OF APPARATUS WITHOUT WRITTEN PERMISSION.