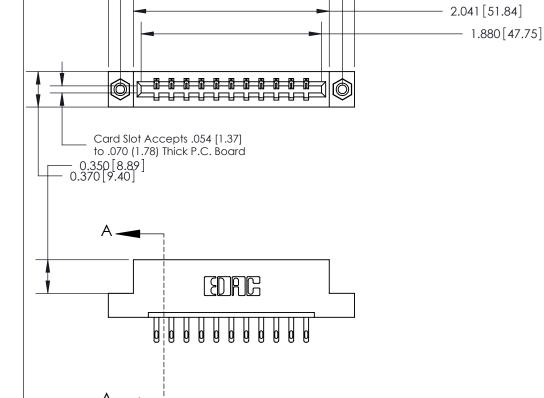

ISSUE NUMBER ORIGINAL

SECTION A-A 0.388 [9.86] Card Slot .160 [4.06] Point of Contact-

## See Accompanying Page for:

- **Bend Detail**
- **Mounting Options**

833 Series High Temp Card Edge Connector Part Number: 833-011-500-108

**EDAC INC** TORONTO, ONTARIO CANADA

THESE DRAWINGS AND SPECIFICATIONS ARE THE PROPERTY OF EDAC INC.,AND SHALL NOT BE REPRODUCED, OR COPIED OR USED AS THE BASIS FOR THE MANUFACTURE OR SALE OF APPARATUS WITHOUT WRITTEN PERMISSION.

| ACAD REFERENCE NO. | 833 ENG MASTER   |  |  |
|--------------------|------------------|--|--|
| DRAWN: J.LEE       | DATE: OCT. 14/09 |  |  |
| CHECKED:           | DATE:            |  |  |
| SCALE: NTS         | SHEET 1 OF 3     |  |  |
| DRAWING NUMBER     | ISSUE            |  |  |
| 833 Assembly       | 1                |  |  |