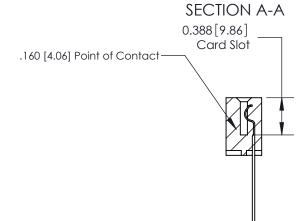

## 833 Series High Temp Card Edge Connector Part Number: 833-018-544-102 See Accompanying Page for:

**Bend Detail Mounting Options** 

YOUR CONNECTION TO QUALITY & SERVICE

**EDAC INC** TORONTO, ONTARIO CANADA