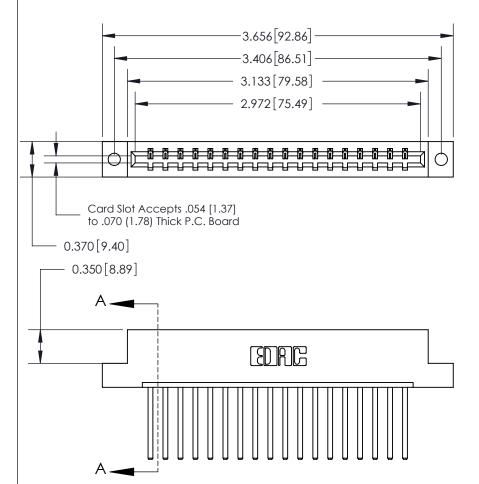

## 833 Series High Temp Card Edge Connector Part Number: 833-018-544-102 See Accompanying Page for:

**Bend Detail Mounting Options** 

YOUR CONNECTION TO QUALITY & SERVICE

**EDAC INC** TORONTO, ONTARIO CANADA