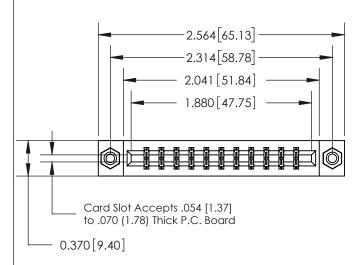

## **See Accompanying Page for:**

- **Bend Detail**
- **Mounting Options**

THIS IS A C.A.D. GENERATED DRAWING DO NOT MAKE MANUAL REVISIONS TO MASTER.

ISSUE NUMBER ORIGINAL

1

|                               | SECTION A-A |
|-------------------------------|-------------|
|                               | 0.388[9.86] |
| 1/0 [4 0/1 Daint of Combant   | Card Slot   |
| .160 [4.06] Point of Contact— |             |
|                               |             |
|                               |             |
|                               |             |
|                               | )(          |
|                               | UU          |

| 833 Series High Temp Card Edge Connector |
|------------------------------------------|
| Part Number: 833-022-560-808             |

**EDAC INC** TORONTO, ONTARIO CANADA

THESE DRAWINGS AND SPECIFICATIONS ARE THE PROPERTY OF EDAC INC.,AND SHALL NOT BE REPRODUCED,OR COPIED OR USED AS THE BASIS FOR THE MANUFACTURE OR SALE OF APPARATUS WITHOUT WRITTEN PERMISSION.

| ACAD REFERENCE NO. | 833 ENG MASTER   |  |  |
|--------------------|------------------|--|--|
| DRAWN: J.LEE       | DATE: OCT. 14/09 |  |  |
| CHECKED:           | DATE:            |  |  |
| SCALE: NTS         | SHEET 1 OF 3     |  |  |
| DRAWING NUMBER     | ISSUE            |  |  |