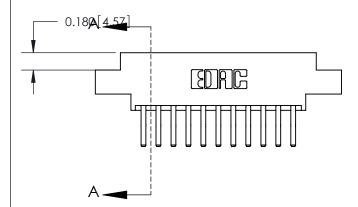

## **Contact Detail**

560-Extender Board Bend (Code 523 Contacts)

.156 [3.96] Contact Spacing x .200 [5.08] Row Spacing

833 Assembly

ORIGINAL (1)

ORIGINAL

| 833 Series High Temp Card Edge Connector<br>Contact Bend Detail       |                                                                                                                                                                                                 | ACAD REFERENCE NO. | 833 ENG MASTER   |               |
|-----------------------------------------------------------------------|-------------------------------------------------------------------------------------------------------------------------------------------------------------------------------------------------|--------------------|------------------|---------------|
|                                                                       |                                                                                                                                                                                                 | DRAWN: J.LEE       | DATE: OCT. 14/09 |               |
|                                                                       |                                                                                                                                                                                                 | CHECKED: DATE:     |                  |               |
| EDAC INC TORONTO, ONTARIO CANADA YOUR CONNECTION TO QUALITY & SERVICE | THESE DRAWINGS AND SPECIFICATIONS ARE THE PROPERTY OF EDAC INC.,AND SHALL NOT BE REPRODUCED,OR COPIED OR USED AS THE BASIS FOR THE MANUFACTURE OR SALE OF APPARATUS WITHOUT WRITTEN PERMISSION. | SCALE: NTS         | SHEET 2          | 2 <b>OF</b> 3 |
|                                                                       |                                                                                                                                                                                                 | DRAWING NUMBER     |                  | ISSUE         |
|                                                                       |                                                                                                                                                                                                 | 833 Assembly       |                  | 1             |