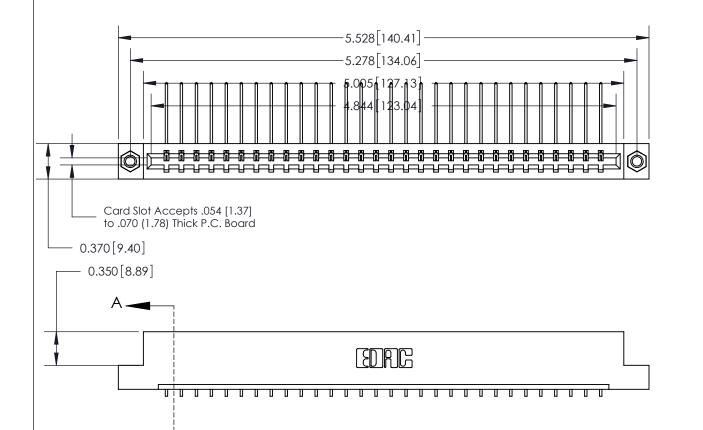

## **See Accompanying Page for:**

- **Bend Detail**
- **Mounting Options**

833 Series High Temp Card Edge Connector Part Number: 833-030-559-107

**EDAC INC** TORONTO, ONTARIO CANADA

THESE DRAWINGS AND SPECIFICATIONS ARE THE PROPERTY OF EDAC INC.,AND SHALL NOT BE REPRODUCED, OR COPIED OR USED AS THE BASIS FOR THE MANUFACTURE OR SALE OF APPARATUS WITHOUT WRITTEN PERMISSION.

| ACAD REFERENCE NO. | 833 ENG MASTER   |  |  |
|--------------------|------------------|--|--|
| DRAWN: J.LEE       | DATE: OCT. 14/09 |  |  |
| CHECKED:           | DATE:            |  |  |
| SCALE: NTS         | SHEET 1 OF 3     |  |  |
| DRAWING NUMBER     | ISSUE            |  |  |
| 833 Assembly       | 1                |  |  |