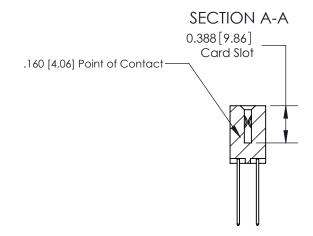

## **See Accompanying Page for:**

- **Bend Detail**
- **Mounting Options**

833 Series High Temp Card Edge Connector Part Number: 833-034-542-212

**EDAC INC** TORONTO, ONTARIO CANADA

THESE DRAWINGS AND SPECIFICATIONS ARE THE PROPERTY OF EDAC INC.,AND SHALL NOT BE REPRODUCED, OR COPIED OR USED AS THE BASIS FOR THE MANUFACTURE OR SALE OF APPARATUS WITHOUT WRITTEN PERMISSION.

| ACAD REFERENCE NO. | 833 ENG MASTER   |  |  |
|--------------------|------------------|--|--|
| DRAWN: J.LEE       | DATE: OCT. 14/09 |  |  |
| CHECKED:           | DATE:            |  |  |
| SCALE: NTS         | SHEET 1 OF 3     |  |  |
| DRAWING NUMBER     | ISSUE            |  |  |