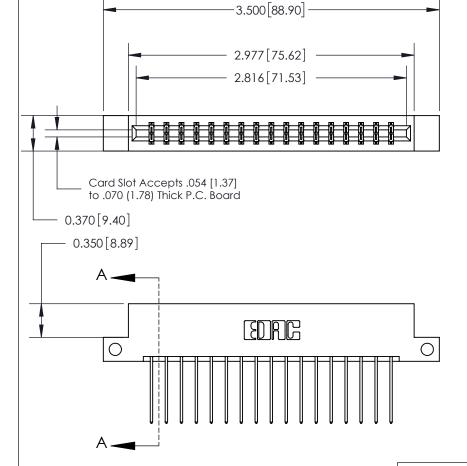

## **See Accompanying Page for:**

- **Bend Detail**
- **Mounting Options**

833 Series High Temp Card Edge Connector Part Number: 833-034-542-212

**EDAC INC** TORONTO, ONTARIO CANADA

THESE DRAWINGS AND SPECIFICATIONS ARE THE PROPERTY OF EDAC INC.,AND SHALL NOT BE REPRODUCED, OR COPIED OR USED AS THE BASIS FOR THE MANUFACTURE OR SALE OF APPARATUS WITHOUT WRITTEN PERMISSION.

| ACAD REFERENCE NO. | 833 ENG MASTER   |  |  |
|--------------------|------------------|--|--|
| DRAWN: J.LEE       | DATE: OCT. 14/09 |  |  |
| CHECKED:           | DATE:            |  |  |
| SCALE: NTS         | SHEET 1 OF 3     |  |  |
| DRAWING NUMBER     | ISSUE            |  |  |