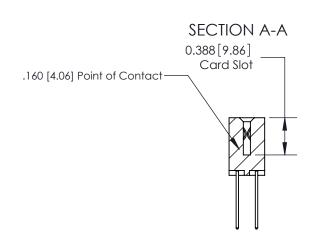

ORIGINAL (1)

ORIGINAL

| 833 Series High Temp Card Edge Connector<br>Contact Bend Detail |                                                                                                                                                                                                   | ACAD REFERENCE NO. | 833 ENG MASTER   |               |
|-----------------------------------------------------------------|---------------------------------------------------------------------------------------------------------------------------------------------------------------------------------------------------|--------------------|------------------|---------------|
|                                                                 |                                                                                                                                                                                                   | DRAWN: J.LEE       | DATE: OCT. 14/09 |               |
|                                                                 |                                                                                                                                                                                                   | CHECKED: DATE:     |                  |               |
| TORONTO, ONTARIO SH. CANADA OR MA                               | THESE DRAWINGS AND SPECIFICATIONS ARE THE PROPERTY OF EDAC INC., AND SHALL NOT BE REPRODUCED, OR COPIED OR USED AS THE BASIS FOR THE MANUFACTURE OR SALE OF APPARATUS WITHOUT WRITTEN PERMISSION. | SCALE: NTS         | SHEET 2          | 2 <b>OF</b> 3 |
|                                                                 |                                                                                                                                                                                                   | DRAWING NUMBER     |                  | ISSUE         |
|                                                                 |                                                                                                                                                                                                   | 833 Assembly       |                  | 1             |