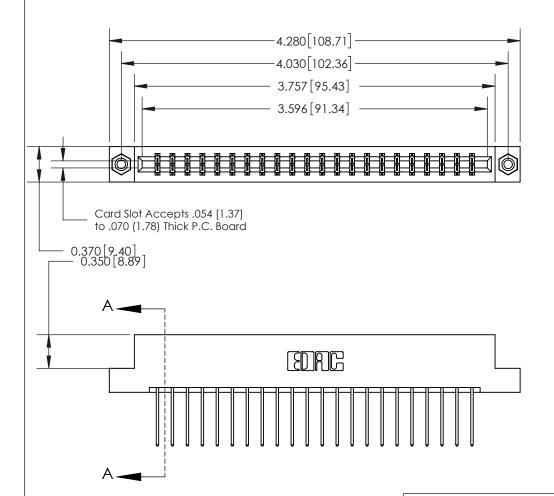

## **Contact Detail**

540-Wire Wrap .025 Sq.(0.64 Sq.) - Tail LG=.560(14.22)

.156 [3.96] Contact Spacing x .200 [5.08] Row Spacing

THIS IS A C.A.D. GENERATED DRAWING DO NOT MAKE MANUAL REVISIONS TO MASTER.

## **See Accompanying Page for:**

- **Bend Detail**
- **Mounting Options**

833 Series High Temp Card Edge Connector Part Number: 833-044-540-208

**EDAC INC** TORONTO, ONTARIO CANADA

THESE DRAWINGS AND SPECIFICATIONS ARE THE PROPERTY OF EDAC INC.,AND SHALL NOT BE REPRODUCED, OR COPIED OR USED AS THE BASIS FOR THE MANUFACTURE OR SALE OF APPARATUS WITHOUT WRITTEN PERMISSION.