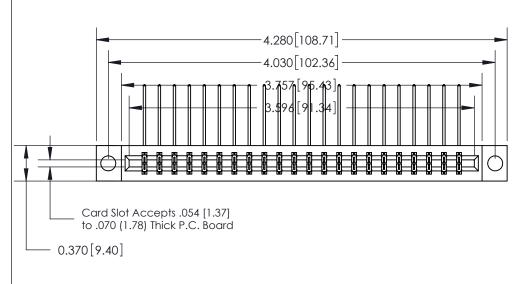

## **See Accompanying Page for:**

- **Bend Detail**
- **Mounting Options**

833 Series High Temp Card Edge Connector Part Number: 833-044-558-804

**EDAC INC** TORONTO, ONTARIO CANADA

THESE DRAWINGS AND SPECIFICATIONS ARE THE PROPERTY OF EDAC INC.,AND SHALL NOT BE REPRODUCED,OR COPIED OR USED AS THE BASIS FOR THE MANUFACTURE OR SALE OF APPARATUS WITHOUT WRITTEN PERMISSION.

| ACAD REFERENCE NO. | 833 ENG MASTER   |  |  |
|--------------------|------------------|--|--|
| DRAWN: J.LEE       | DATE: OCT. 14/09 |  |  |
| CHECKED:           | DATE:            |  |  |
| SCALE: NTS         | SHEET 1 OF 3     |  |  |
| DRAWING NUMBER     | ISSUE            |  |  |
| 833 Assembly       | 1                |  |  |