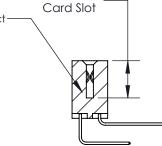

**Mounting Option** 

04-.156 (3.96) Dia. Mounting Holes

## **Contact Detail**

558-90 Degree Bend (Code 541 Contacts)

.156 [3.96] Contact Spacing x .200 [5.08] Row Spacing





THIS IS A C.A.D. GENERATED DRAWING DO NOT MAKE MANUAL REVISIONS TO MASTER.



ISSUE NUMBER ORIGINAL

SECTION A-A

0.388 [9.86]

.160 [4.06] Point of Contact-



## **See Accompanying Page for:**

- **Bend Detail**
- **Mounting Options**

833 Series High Temp Card Edge Connector Part Number: 833-044-558-804



**EDAC INC** TORONTO, ONTARIO CANADA

THESE DRAWINGS AND SPECIFICATIONS ARE THE PROPERTY OF EDAC INC.,AND SHALL NOT BE REPRODUCED,OR COPIED OR USED AS THE BASIS FOR THE MANUFACTURE OR SALE OF APPARATUS WITHOUT WRITTEN PERMISSION.

| ACAD REFERENCE NO. | 833 ENG MASTER   |  |  |
|--------------------|------------------|--|--|
| DRAWN: J.LEE       | DATE: OCT. 14/09 |  |  |
| CHECKED:           | DATE:            |  |  |
| SCALE: NTS         | SHEET 1 OF 3     |  |  |
| DRAWING NUMBER     | ISSUE            |  |  |
| 833 Assembly       | 1                |  |  |



ORIGINAL (1)

ORIGINAL



| 833 Series High Temp Card Edge Connector<br>Contac