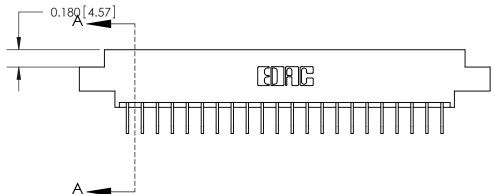

## **Contact Detail**

558-90 Degree Bend (Code 541 Contacts)

.156 [3.96] Contact Spacing x .200 [5.08] Row Spacing

THIS IS A C.A.D. GENERATED DRAWING DO NOT MAKE MANUAL REVISIONS TO MASTER.

ISSUE NUMBER ORIGINAL