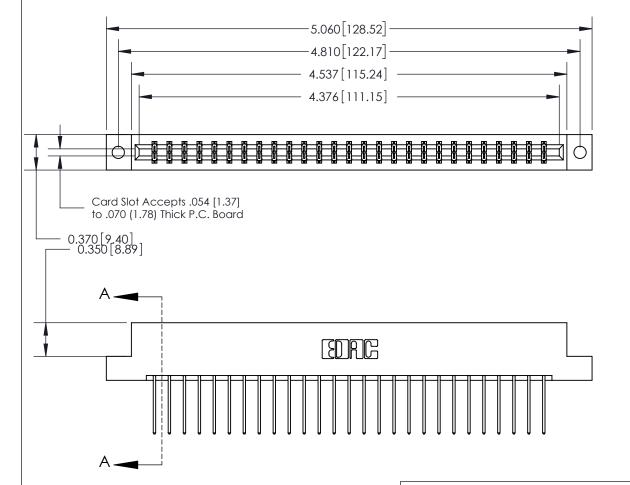

## **Contact Detail**

540-Wire Wrap .025 Sq.(0.64 Sq.) - Tail LG=.560(14.22)

.156 [3.96] Contact Spacing x .200 [5.08] Row Spacing

THIS IS A C.A.D. GENERATED DRAWING DO NOT MAKE MANUAL REVISIONS TO MASTER.

## **See Accompanying Page for:**

- **Bend Detail**
- **Mounting Options**

833 Series High Temp Card Edge Connector Part Number: 833-054-540-202

**EDAC INC** TORONTO, ONTARIO CANADA

THESE DRAWINGS AND SPECIFICATIONS ARE THE PROPERTY OF EDAC INC.,AND SHALL NOT BE REPRODUCED, OR COPIED OR USED AS THE BASIS FOR THE MANUFACTURE OR SALE OF APPARATUS WITHOUT WRITTEN PERMISSION.

| ACAD REFERENCE NO. | 833 ENG MASTER   |  |  |
|--------------------|------------------|--|--|
| DRAWN: J.LEE       | DATE: OCT. 14/09 |  |  |
| CHECKED:           | DATE:            |  |  |
| SCALE: NTS         | SHEET 1 OF 3     |  |  |
| DRAWING NUMBER     | ISSUE            |  |  |
| 833 Assembly       | 1                |  |  |