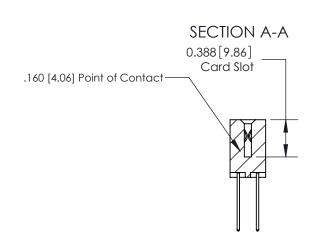

## **Contact Detail**

540-Wire Wrap .025 Sq.(0.64 Sq.) - Tail LG=.560(14.22)

.156 [3.96] Contact Spacing x .200 [5.08] Row Spacing

THIS IS A C.A.D. GENERATED DRAWING DO NOT MAKE MANUAL REVISIONS TO MASTER.

## **See Accompanying Page for:**

- **Bend Detail**
- **Mounting Options**

833 Series High Temp Card Edge Connector Part Number: 833-054-540-202

**EDAC INC** TORONTO, ONTARIO CANADA

THESE DRAWINGS AND SPECIFICATIONS ARE THE PROPERTY OF EDAC INC.,AND SHALL NOT BE REPRODUCED, OR COPIED OR USED AS THE BASIS FOR THE MANUFACTURE OR SALE OF APPARATUS WITHOUT WRITTEN PERMISSION.

| ACAD REFERENCE NO. | 833 ENG MASTER   |  |  |
|--------------------|------------------|--|--|
| DRAWN: J.LEE       | DATE: OCT. 14/09 |  |  |
| CHECKED:           | DATE:            |  |  |
| SCALE: NTS         | SHEET 1 OF 3     |  |  |
| DRAWING NUMBER     | ISSUE            |  |  |
| 833 Assembly       | 1                |  |  |