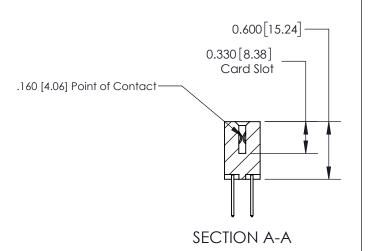

ISSUE NUMBER

ORIGINAL

1

| 837/887 Series High Temp Card Edge Connector<br>Contact Bend Detail |                                                                                                        | ACAD REFERENCE NO. | 837 ENG MASTER   |               |
|---------------------------------------------------------------------|--------------------------------------------------------------------------------------------------------|--------------------|------------------|---------------|
|                                                                     |                                                                                                        | DRAWN: J.LEE       | DATE: OCT. 06/09 |               |
|                                                                     |                                                                                                        | CHECKED:           | DATE:            |               |
| EDAC INC                                                            | THESE DRAWINGS AND SPECIFICATIONS                                                                      | SCALE: NTS         | SHEET            | 2 <b>OF</b> 2 |
| TORONTO, ONTARIO CANADA                                             | ARE THE PROPERTY OF EDAC INC.,AND<br>SHALL NOT BE REPRODUCED,OR COPIED<br>OR USED AS THE BASIS FOR THE | DRAWING NUMBER     |                  | ISSUE         |
| MANU                                                                | MANUFACTURE OR SALE OF APPARATUS WITHOUT WRITTEN PERMISSION.                                           | 837 Assembly       |                  | 1             |