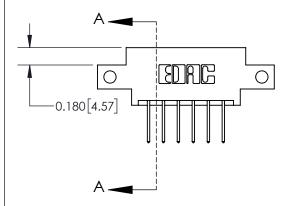

**Mounting Option** 

12-.128 (3.25) Dia. Side Mounting Holes

## **Contact Detail**

523-P.C. Tail .025 Sq.(0.64 Sq.) - Tail LG=.390(9.91) .156 [3.96] Contact Spacing x .200 [5.08] Row Spacing





**See Accompanying Page for:** 

**Contact Bend Details** 

THIS IS A C.A.D. GENERATED DRAWING DO NOT MAKE MANUAL REVISIONS TO MASTER.



ISSUE NUMBER

ORIGINAL

1





| 837/887 Series High Temp Card Edge Connector |
|----------------------------------------------|
| Part Number: 837-012-523-812                 |

YOUR CONNECTION TO QUALITY & SERVICE

**EDAC INC** TORONTO, ONTARIO CANADA

THESE DRAWINGS AND SPECIFICATIONS ARE THE PROPERTY OF EDAC INC., AND SHALL NOT BE REPRODUCED, OR COPIED OR USED AS THE BASIS FOR THE MANUFACTURE OR SALE OF APPARATUS WITHOUT WRITTEN PERMISSION.

| ACAD REFERENCE NO. 837 ENG MASTE |                  |  |  |
|----------------------------------|------------------|--|--|
| DRAWN: J.LEE                     | DATE: OCT. 06/09 |  |  |
| CHECKED: