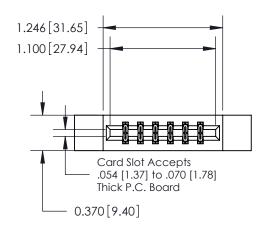

## **Contact Detail**

523-P.C. Tail .025 Sq.(0.64 Sq.) - Tail LG=.390(9.91) .156 [3.96] Contact Spacing x .200 [5.08] Row Spacing

**See Accompanying Page for:** 

**Contact Bend Details** 

THIS IS A C.A.D. GENERATED DRAWING DO NOT MAKE MANUAL REVISIONS TO MASTER.