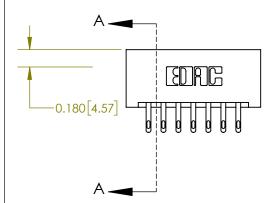

## **Contact Detail**

500-Wire Hole .050x.025(1.27x0.64) - Tail LG=.260(6.60) .156 [3.96] Contact Spacing x .200 [5.08] Row Spacing

**See Accompanying Page for: Contact Bend Details** 

ISSUE NUMBER

ORIGINAL