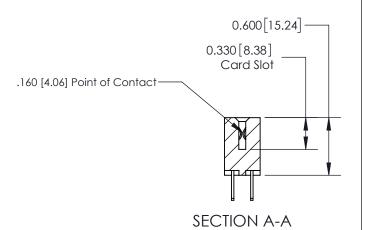

## **Contact Detail**

500-Wire Hole .050x.025(1.27x0.64) - Tail LG=.260(6.60) .156 [3.96] Contact Spacing x .200 [5.08] Row Spacing

**See Accompanying Page for: Contact Bend Details** 

ISSUE NUMBER

ORIGINAL