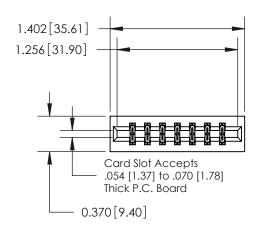

## **Mounting Option**

01-No Mounting Lugs

## **Contact Detail**

500-Wire Hole .050x.025(1.27x0.64) - Tail LG=.260(6.60) .156 [3.96] Contact Spacing x .200 [5.08] Row Spacing





**See Accompanying Page for: Contact Bend Details** 



ISSUE NUMBER

ORIGINAL

1



| 837/887 Series High Temp Card Edge Connector |
|----------------------------------------------|
| Part Number: 837-014-500-201                 |

YOUR CONNECTION TO QUALITY & SERVICE

**EDAC INC** TORONTO, ONTARIO CANADA

THESE DRAWINGS AND SPECIFICATIONS ARE THE PROPERTY OF EDAC INC., AND SHALL NOT BE REPRODUCED, OR COPIED OR USED AS THE BASIS FOR THE MANUFACTURE OR SALE OF APPARATUS WITHOUT WRITTEN PERMISSION.

| ACAD REFERENCE NO. | NCE NO. 837 ENG MASTER |  |  |
|--------------------|------------------------|--|--|
| DRAWN: J.LEE       | DATE: OCT. 06/09       |  |  |
| CHECKED:           | DATE:                  |  |  |
| SCALE: NTS         | SHEET 1 OF 2           |  |  |
| DRAWING NUMBER     |