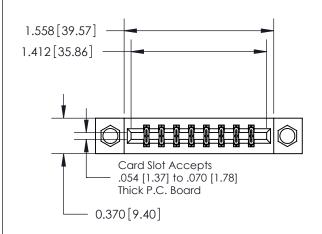

## **Mounting Option**

08-#4-40 Unified Threaded Inserts

ISSUE NUMBER ORIGINAL

1

|                              | 0.600[15.24]              |
|------------------------------|---------------------------|
|                              | 0.330 [8.38]<br>Card Slot |
| .160 [4.06] Point of Contact |                           |
|                              |                           |
|                              | SECTION A-A               |