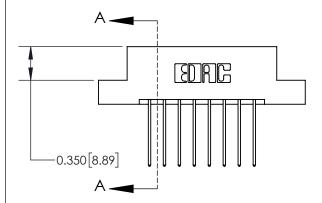

## **Contact Detail**

542-Wire Wrap .025 Sq.(0.64 Sq.) - Tail LG=.645(16.38) .156 [3.96] Contact Spacing x .200 [5.08] Row Spacing

**See Accompanying Page for:** 

**Contact Bend Details** 

THIS IS A C.A.D. GENERATED DRAWING DO NOT MAKE MANUAL REVISIONS TO MASTER.