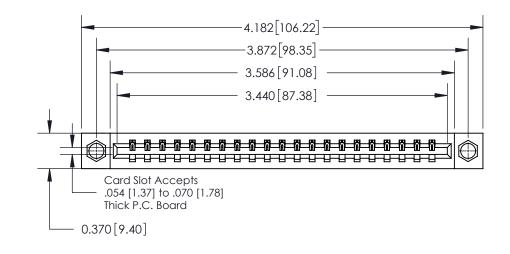

**Mounting Option** 

08-#4-40 Unified Threaded Inserts

## **Contact Detail**

500-Wire Hole .050x.025(1.27x0.64) - Tail LG=.260(6.60)

.156 [3.96] Contact Spacing x .200 [5.08] Row Spacing

THIS IS A C.A.D. GENERATED DRAWING DO NOT MAKE MANUAL REVISIONS TO MASTER.