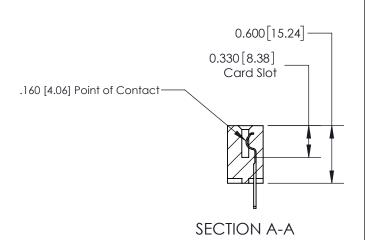

ISSUE NUMBER

ORIGINAL

1

| 837/887 Series High Temp Card Edge Connector<br>Contact Bend Detail |                                                                                                                                    | ACAD REFERENCE NO. | 837 ENG MASTER   |               |
|---------------------------------------------------------------------|------------------------------------------------------------------------------------------------------------------------------------|--------------------|------------------|---------------|
|                                                                     |                                                                                                                                    | DRAWN: J.LEE       | DATE: OCT. 06/09 |               |
|                                                                     |                                                                                                                                    | CHECKED:           | DATE:            |               |
| EDAC INC                                                            | THESE DRAWINGS AND SPECIFICATIONS ARE THE PROPERTY OF EDAC INC.,AND SHALL NOT BE REPRODUCED,OR COPIED OR USED AS THE BASIS FOR THE | SCALE: NTS         | SHEET            | 2 <b>OF</b> 2 |
| TORONTO, ONTARIO CANADA                                             |                                                                                                                                    | DRAWING NUMBER     | •                | ISSUE         |
| YOUR CONNECTION TO QUALITY & SERVICE                                | MANUFACTURE OR SALE OF APPARATUS WITHOUT WRITTEN PERMISSION.                                                                       | 837 Assembly       |                  | 1             |