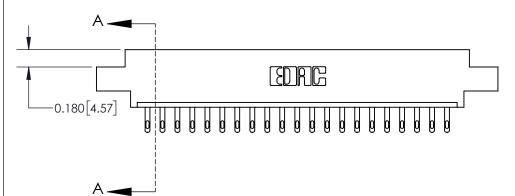

## **Contact Detail**

500-Wire Hole .050x.025(1.27x0.64) - Tail LG=.260(6.60)

.156 [3.96] Contact Spacing x .200 [5.08] Row Spacing

THIS IS A C.A.D. GENERATED DRAWING DO NOT MAKE MANUAL REVISIONS TO MASTER.