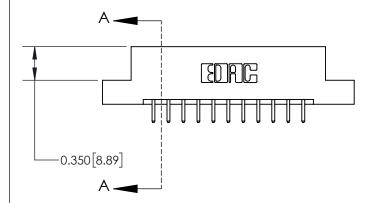

## **Contact Detail**

520-P.C. Tail .030x.018(0.76x0.46) - Tail LG=.175(4.45) .156 [3.96] Contact Spacing x .200 [5.08] Row Spacing

THIS IS A C.A.D. GENERATED DRAWING DO NOT MAKE MANUAL REVISIONS TO MASTER.