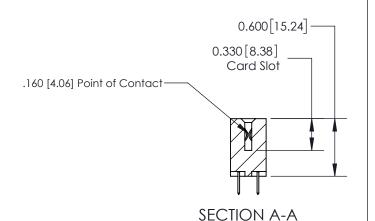

## **Contact Detail**

520-P.C. Tail .030x.018(0.76x0.46) - Tail LG=.175(4.45) .156 [3.96] Contact Spacing x .200 [5.08] Row Spacing

THIS IS A C.A.D. GENERATED DRAWING DO NOT MAKE MANUAL REVISIONS TO MASTER.