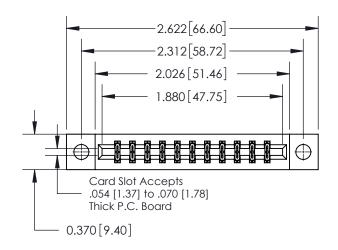

**Mounting Option** 

04-.156 (3.96) Dia. Mounting Holes

## **Contact Detail**

520-P.C. Tail .030x.018(0.76x0.46) - Tail LG=.175(4.45) .156 [3.96] Contact Spacing x .200 [5.08] Row Spacing





THIS IS A C.A.D. GENERATED DRAWING DO NOT MAKE MANUAL REVISIONS TO MASTER.



ISSUE NUMBER ORIGINAL



837/887 Series High Temp Card Edge Connector Part Number: 837-022-520-204

YOUR CONNECTION TO QUALITY & SERVICE

**EDAC INC** TORONTO, ONTARIO CANADA

THESE DRAWINGS AND SPECIFICATIONS ARE THE PROPERTY OF EDAC INC., AND SHALL NOT BE REPRODUCED, OR COPIED OR USED AS THE BASIS FOR THE MANUFACTURE OR SALE OF APPARATUS WITHOUT WRITTEN PERMISSION.

| ACAD REFERENCE NO. 837 ENG MASTE |                  |  |  |
|----------------------------------|------------------|--|--|
| DRAWN: J.LEE                     | DATE: OCT. 06/09 |  |  |
| CHECKED:                         | DATE:            |  |  |
| SCALE: NTS                       | SHEET 1 OF 2     |  |  |
| DRAWING NUMBER                   |