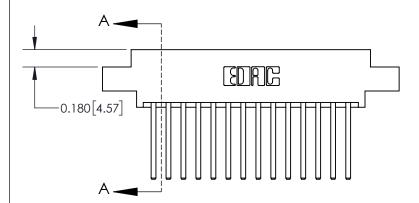

**Mounting Option** 

02-.128 (3.25) Dia. Mounting Holes

## **Contact Detail**

544-Wire Wrap .050x.025(1.27x0.64) - Tail LG=.750(19.05)

.156 [3.96] Contact Spacing x .200 [5.08] Row Spacing

THIS IS A C.A.D. GENERATED DRAWING DO NOT MAKE MANUAL REVISIONS TO MASTER.