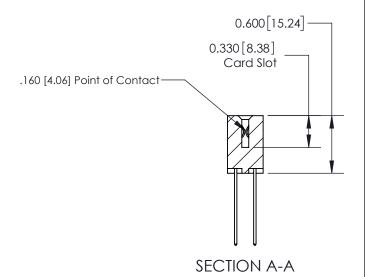

**See Accompanying Page for:** 

**Contact Bend Details** 

ISSUE NUMBER

ORIGINAL

1

| 837/887 Series High Temp Card Edge Connector<br>Contact Bend Detail |                                                                             | ACAD REFERENCE NO. | 837 ENG MASTER   |               |
|---------------------------------------------------------------------|-----------------------------------------------------------------------------|--------------------|------------------|---------------|
|                                                                     |                                                                             | DRAWN: J.LEE       | DATE: OCT. 06/09 |               |
|                                                                     |                                                                             | CHECKED:           | DATE:            |               |
| EDAC INC                                                            | ONTARIO ARE THE PROPERTY OF EDAC INC.,AND SHALL NOT BE REPRODUCED,OR COPIED | SCALE: NTS         | SHEET            | 2 <b>OF</b> 2 |
| TORONTO, ONTARIO CANADA                                             |                                                                             | DRAWING NUMBER     | •                | ISSUE         |
| YOUR CONNECTION TO QUALITY & SERVICE                                | MANUFACTURE OR SALE OF APPARATUS WITHOUT WRITTEN PERMISSION.                | 837 Assembly       |                  | 1             |