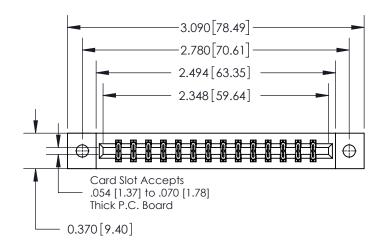

**Mounting Option** 

02-.128 (3.25) Dia. Mounting Holes

## **Contact Detail**

544-Wire Wrap .050x.025(1.27x0.64) - Tail LG=.750(19.05)

.156 [3.96] Contact Spacing x .200 [5.08] Row Spacing

THIS IS A C.A.D. GENERATED DRAWING DO NOT MAKE MANUAL REVISIONS TO MASTER.