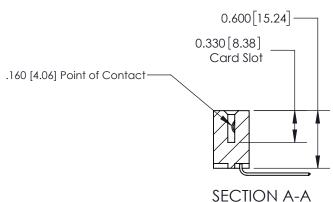

**Mounting Option** 

12-.128 (3.25) Dia. Side Mounting Holes

**Contact Detail** 

559-90 Degree Bend (Code 541 Contacts)

.156 [3.96] Contact Spacing x .200 [5.08] Row Spacing

THIS IS A C.A.D. GENERATED DRAWING DO NOT MAKE MANUAL REVISIONS TO MASTER.

ISSUE NUMBER

ORIGINAL

1

| 837/887 Series High Temp Card Edge Connector<br>Contact Bend Detail |                                                                                   | ACAD REFERENCE NO. | 837 ENG MASTER   |               |
|---------------------------------------------------------------------|-----------------------------------------------------------------------------------|--------------------|------------------|---------------|
|                                                                     |                                                                                   | DRAWN: J.LEE       | DATE: OCT. 06/09 |               |
|                                                                     |                                                                                   | CHECKED:           | DATE:            |               |
| EDAC INC                                                            | NTO, ONTARIO  ARE THE PROPERTY OF EDAC INC.,AND SHALL NOT BE REPRODUCED,OR COPIED | SCALE: NTS         | SHEET            | 2 <b>OF</b> 2 |
| TORONTO, ONTARIO CANADA                                             |                                                                                   | DRAWING NUMBER     | •                | ISSUE         |
| MANUFACTU                                                           | MANUFACTURE OR SALE OF APPARATUS WITHOUT WRITTEN PERMISSION.                      | 837 Assembly       |                  | 1             |