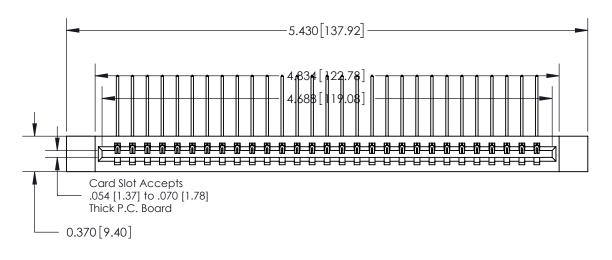

**Mounting Option** 

12-.128 (3.25) Dia. Side Mounting Holes

**Contact Detail** 

559-90 Degree Bend (Code 541 Contacts)

.156 [3.96] Contact Spacing x .200 [5.08] Row Spacing

THIS IS A C.A.D. GENERATED DRAWING DO NOT MAKE MANUAL REVISIONS TO MASTER.

ISSUE NUMBER

ORIGINAL

**See Accompanying Page for:** 

**Contact Bend Details** 

837/887 Series High Temp Card Edge Connector Part Number: 837-029-559-612

**EDAC INC** TORONTO, ONTARIO CANADA

THESE DRAWINGS AND SPECIFICATIONS ARE THE PROPERTY OF EDAC INC.,AND SHALL NOT BE REPRODUCED, OR COPIED OR USED AS THE BASIS FOR THE MANUFACTURE OR SALE OF APPARATUS WITHOUT WRITTEN PERMISSION.