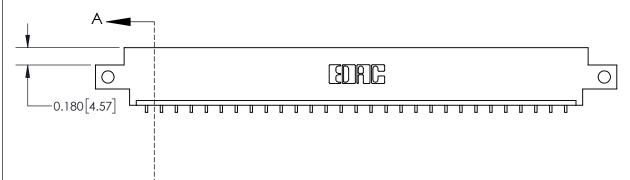

ISSUE NUMBER

ORIGINAL

**See Accompanying Page for:** 

**Contact Bend Details** 

837/887 Series High Temp Card Edge Connector Part Number: 837-029-559-612

**EDAC INC** TORONTO, ONTARIO CANADA

THESE DRAWINGS AND SPECIFICATIONS ARE THE PROPERTY OF EDAC INC.,AND SHALL NOT BE REPRODUCED, OR COPIED OR USED AS THE BASIS FOR THE MANUFACTURE OR SALE OF APPARATUS WITHOUT WRITTEN PERMISSION.

ISSUE NUMBER

ORIGINAL

1

| 837/887 Series High Temp Card Edge Connector<br>Contact Bend Detail |                                                                                   | ACAD REFERENCE NO. | 837 ENG MASTER   |               |
|---------------------------------------------------------------------|-----------------------------------------------------------------------------------|--------------------|------------------|---------------|
|                                                                     |                                                                                   | DRAWN: J.LEE       | DATE: OCT. 06/09 |               |
|                                                                     |                                                                                   | CHECKED:           | DATE:            |               |
| EDAC INC                                                            | NTO, ONTARIO  ARE THE PROPERTY OF EDAC INC.,AND SHALL NOT BE REPRODUCED,OR COPIED | SCALE: NTS         | SHEET            | 2 <b>OF</b> 2 |
| TORONTO, ONTARIO CANADA                                             |                                                                                   | DRAWING NUMBER     | •                | ISSUE         |
| MANUFACTU                                                           | MANUFACTURE OR SALE OF APPARATUS WITHOUT WRITTEN PERMISSION.                      | 837 Assembly       |                  | 1             |