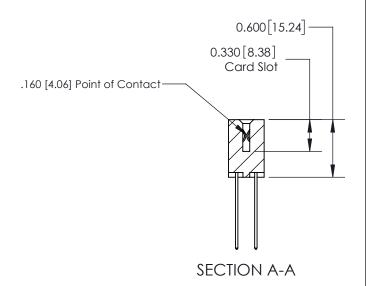

ISSUE NUMBER

ORIGINAL

1

| 837/887 Series High Temp Card Edge Connector<br>Contact Bend Detail |                                                                                                                                                                                                 | ACAD REFERENCE NO. | 837 ENG MASTER   |               |
|---------------------------------------------------------------------|-------------------------------------------------------------------------------------------------------------------------------------------------------------------------------------------------|--------------------|------------------|---------------|
|                                                                     |                                                                                                                                                                                                 | DRAWN: J.LEE       | DATE: OCT. 06/09 |               |
|                                                                     |                                                                                                                                                                                                 | CHECKED:           | DATE:            |               |
| EDAC INC                                                            | THESE DRAWINGS AND SPECIFICATIONS ARE THE PROPERTY OF EDAC INC.,AND SHALL NOT BE REPRODUCED,OR COPIED OR USED AS THE BASIS FOR THE MANUFACTURE OR SALE OF APPARATUS WITHOUT WRITTEN PERMISSION. | SCALE: NTS         | SHEET            | 2 <b>OF</b> 2 |
| TORONTO, ONTARIO CANADA                                             |                                                                                                                                                                                                 | DRAWING NUMBER     | •                | ISSUE         |
| YOUR CONNECTION TO QUALITY & SERVICE                                |                                                                                                                                                                                                 | 837 Assembly       |                  | 1             |