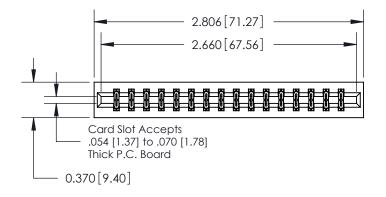

## **Contact Detail**

544-Wire Wrap .050x.025(1.27x0.64) - Tail LG=.750(19.05) .156 [3.96] Contact Spacing x .200 [5.08] Row Spacing

THIS IS A C.A.D. GENERATED DRAWING DO NOT MAKE MANUAL REVISIONS TO MASTER.

ISSUE NUMBER

ORIGINAL

**See Accompanying Page for:** 

**Contact Bend Details** 

837/887 Series High Temp Card Edge Connector Part Number: 837-032-544-201

YOUR CONNECTION TO QUALITY & SERVICE

**EDAC INC** TORONTO, ONTARIO CANADA