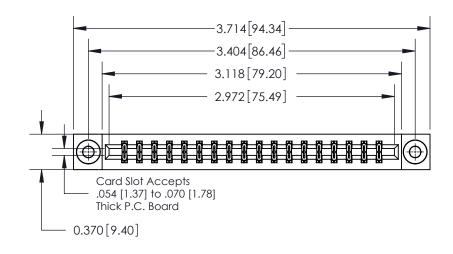

**Mounting Option** 

03-.116 (2.95) I.D. Floating Eyelets

## **Contact Detail**

520-P.C. Tail .030x.018(0.76x0.46) - Tail LG=.175(4.45) .156 [3.96] Contact Spacing x .200 [5.08] Row Spacing





THIS IS A C.A.D. GENERATED DRAWING DO NOT MAKE MANUAL REVISIONS TO MASTER.



ISSUE NUMBER

ORIGINAL



837/887 Series High Temp Card Edge Connector Part Number: 837-036-520-203

YOUR CONNECTION TO QUALITY & SERVICE

**EDAC INC** TORONTO, ONTARIO CANADA

THESE DRAWINGS AND SPECIFICATIONS ARE THE PROPERTY OF EDAC INC., AND SHALL NOT BE REPRODUCED, OR COPIED OR USED AS THE BASIS FOR THE MANUFACTURE OR SALE OF APPARATUS WITHOUT WRITTEN PERMISSION.

| DRAWN: J.LEE   | DATE: O | CT. 06/09     |  |
|----------------|---------|---------------|--|
| CHECKED:       | DATE:   |               |  |
| SCALE: NTS     | SHEET   | 1 <b>OF</b> 2 |  |
| DRAWING NUMBER |         | ISSUE         |  |
| 837 Assembly   |         | 1             |  |

837 ENG MASTER

ACAD REFERENCE NO.

**See Accompanying Pa