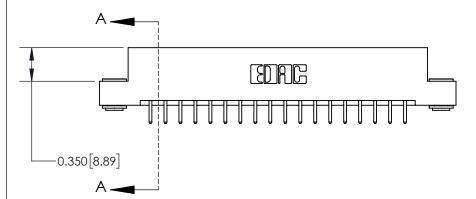

## **Contact Detail**

520-P.C. Tail .030x.018(0.76x0.46) - Tail LG=.175(4.45) .156 [3.96] Contact Spacing x .200 [5.08] Row Spacing

THIS IS A C.A.D. GENERATED DRAWING DO NOT MAKE MANUAL REVISIONS TO MASTER.