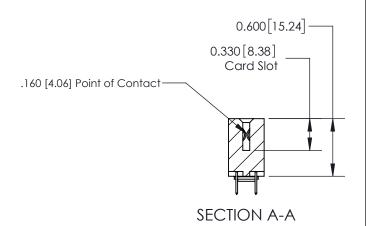

## **Contact Detail**

520-P.C. Tail .030x.018(0.76x0.46) - Tail LG=.175(4.45) .156 [3.96] Contact Spacing x .200 [5.08] Row Spacing

THIS IS A C.A.D. GENERATED DRAWING DO NOT MAKE MANUAL REVISIONS TO MASTER.