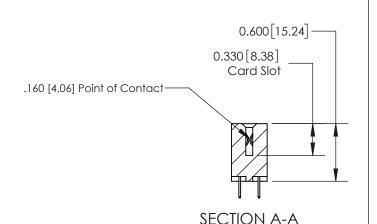

## **Contact Detail**

524-P.C. Tail .018 Sq.(0.46 Sq.) - Tail LG=.175(4.45) .156 [3.96] Contact Spacing x .200 [5.08] Row Spacing

-3.870 [98.30] -3.560[90.42]-3.274[83.16] 3.128 [79.45] Card Slot Accepts .054 [1.37] to .070 [1.78] Thick P.C. Board 0.370 [9.40]