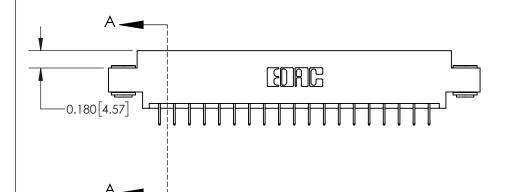

**Mounting Option** 

03-.116 (2.95) I.D. Floating Eyelets

## **Contact Detail**

524-P.C. Tail .018 Sq.(0.46 Sq.) - Tail LG=.175(4.45) .156 [3.96] Contact Spacing x .200 [5.08] Row Spacing

-3.870 [98.30] -3.560[90.42]-3.274[83.16] 3.128 [79.45] Card Slot Accepts .054 [1.37] to .070 [1.78] Thick P.C. Board 0.370 [9.40]