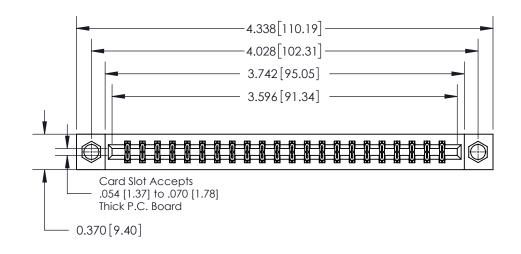

## **Contact Detail**

524-P.C. Tail .018 Sq.(0.46 Sq.) - Tail LG=.175(4.45)

.156 [3.96] Contact Spacing x .200 [5.08] Row Spacing

THIS IS A C.A.D. GENERATED DRAWING DO NOT MAKE MANUAL REVISIONS TO MASTER.

**See Accompanying Page for:** 

**Contact Bend Details** 

837/887 Series High Temp Card Edge Connector Part Number: 837-044-524-807

YOUR CONNECTION TO QUALITY & SERVICE

**EDAC INC** TORONTO, ONTARIO CANADA