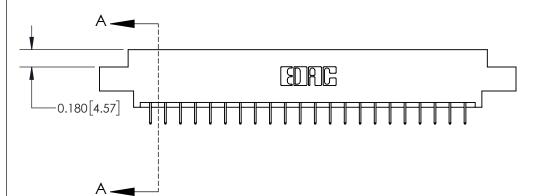

ISSUE NUMBER ORIGINAL

|                              | 0.600[15.24] —<br>0.330[8.38]<br>Card Slot |
|------------------------------|--------------------------------------------|
| .160 [4.06] Point of Contact |                                            |
|                              |                                            |
|                              | SECTION A-A                                |