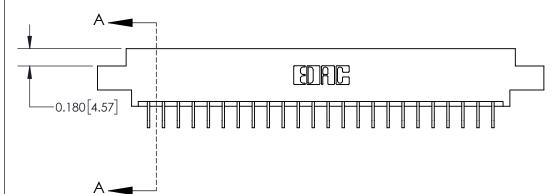

## **Contact Detail**

559-90 Degree Bend (Code 541 Contacts)

.156 [3.96] Contact Spacing x .200 [5.08] Row Spacing

THIS IS A C.A.D. GENERATED DRAWING DO NOT MAKE MANUAL REVISIONS TO MASTER.

ISSUE NUMBER

ORIGINAL

|                              | 0.600[15.24] |
|------------------------------|--------------|
|                              | Card Slot    |
| .160 [4.06] Point of Contact |              |
|                              |              |
|                              |              |
|                              |              |
|                              | SECTION A-A  |

ISSUE NUMBER

ORIGINAL

1

| 837/887 Series High Temp Card Edge Connector<br>Contact Bend Detail |                                                                                                        | ACAD REFERENCE NO. | 837 ENG MASTER   |               |
|---------------------------------------------------------------------|--------------------------------------------------------------------------------------------------------|--------------------|------------------|---------------|
|                                                                     |                                                                                                        | DRAWN: J.LEE       | DATE: OCT. 06/09 |               |
|                                                                     |                                                                                                        | CHECKED:           | DATE:            |               |
| EDAC INC                                                            |                                                                                                        | SCALE: NTS         | SHEET            | 2 <b>OF</b> 2 |
| TORONTO, ONTARIO CANADA                                             | ARE THE PROPERTY OF EDAC INC.,AND<br>SHALL NOT BE REPRODUCED,OR COPIED<br>OR USED AS THE BASIS FOR THE | DRAWING NUMBER     |                  | ISSUE         |
| YOUR CONNECTION TO QUALITY & SERVICE                                | MANUFACTURE OR SALE OF APPARATUS WITHOUT WRITTEN PERMISSION.                                           | 837 Assembly       |                  | 1             |