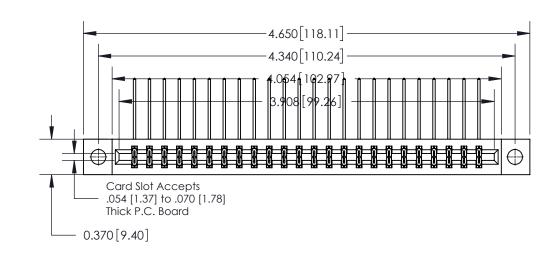

**Mounting Option** 

04-.156 (3.96) Dia. Mounting Holes

**See Accompanying Page for:** 

**Contact Bend Details** 

837/887 Series High Temp Card Edge Connector Part Number: 837-048-559-804

YOUR CONNECTION TO QUALITY & SERVICE

**EDAC INC** TORONTO, ONTARIO CANADA

THESE DRAWINGS AND SPECIFICATIONS ARE THE PROPERTY OF EDAC INC.,AND SHALL NOT BE REPRODUCED, OR COPIED OR USED AS THE BASIS FOR THE MANUFACTURE OR SALE OF APPARATUS WITHOUT WRITTEN PERMISSION.

| ACAD REFERENCE NO. | 837 ENG MASTER   |  |  |
|--------------------|------------------|--|--|
| DRAWN: J.LEE       | DATE: OCT. 06/09 |  |  |
| CHECKED:           | DATE:            |  |  |
| SCALE: NTS         | SHEET 1 OF 2     |  |  |
| DRAWING NUMBER     | ISSUE            |  |  |
| 837 Assembly       | 1                |  |  |