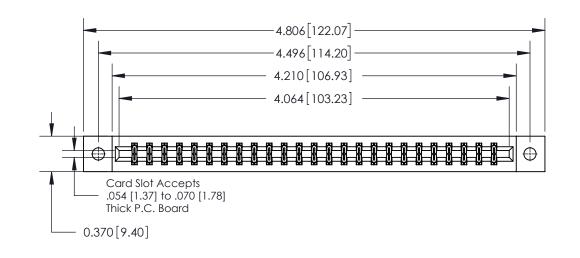

**Mounting Option** 

02-.128 (3.25) Dia. Mounting Holes

## **Contact Detail**

542-Wire Wrap .025 Sq.(0.64 Sq.) - Tail LG=.645(16.38)

.156 [3.96] Contact Spacing x .200 [5.08] Row Spacing

THIS IS A C.A.D. GENERATED DRAWING DO NOT MAKE MANUAL REVISIONS TO MASTER.

ISSUE NUMBER ORIGINAL

0.600 [15.24] 0.330[8.38] Card Slot .160 [4.06] Point of Contact **SECTION A-A** 

**See Accompanying Page for:** 

**Contact Bend Details** 

837/887 Series High Temp Card Edge Connector Part Number: 837-050-542-802