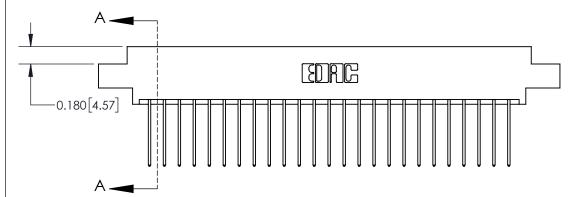

ISSUE NUMBER

ORIGINAL

1

| 837/887 Series High Temp Card Edge Connector<br>Contact Bend Detail |                                                                                                                                    | ACAD REFERENCE NO. | 837 ENG MASTER   |               |
|---------------------------------------------------------------------|------------------------------------------------------------------------------------------------------------------------------------|--------------------|------------------|---------------|
|                                                                     |                                                                                                                                    | DRAWN: J.LEE       | DATE: OCT. 06/09 |               |
|                                                                     |                                                                                                                                    | CHECKED:           | DATE:            |               |
| EDAC INC                                                            | THESE DRAWINGS AND SPECIFICATIONS ARE THE PROPERTY OF EDAC INC.,AND SHALL NOT BE REPRODUCED,OR COPIED OR USED AS THE BASIS FOR THE | SCALE: NTS         | SHEET            | 2 <b>OF</b> 2 |
| TORONTO, ONTARIO CANADA                                             |                                                                                                                                    | DRAWING NUMBER     | •                | ISSUE         |
| YOUR CONNECTION TO QUALITY & SERVICE                                | MANUFACTURE OR SALE OF APPARATUS WITHOUT WRITTEN PERMISSION.                                                                       | 837 Assembly       |                  | 1             |