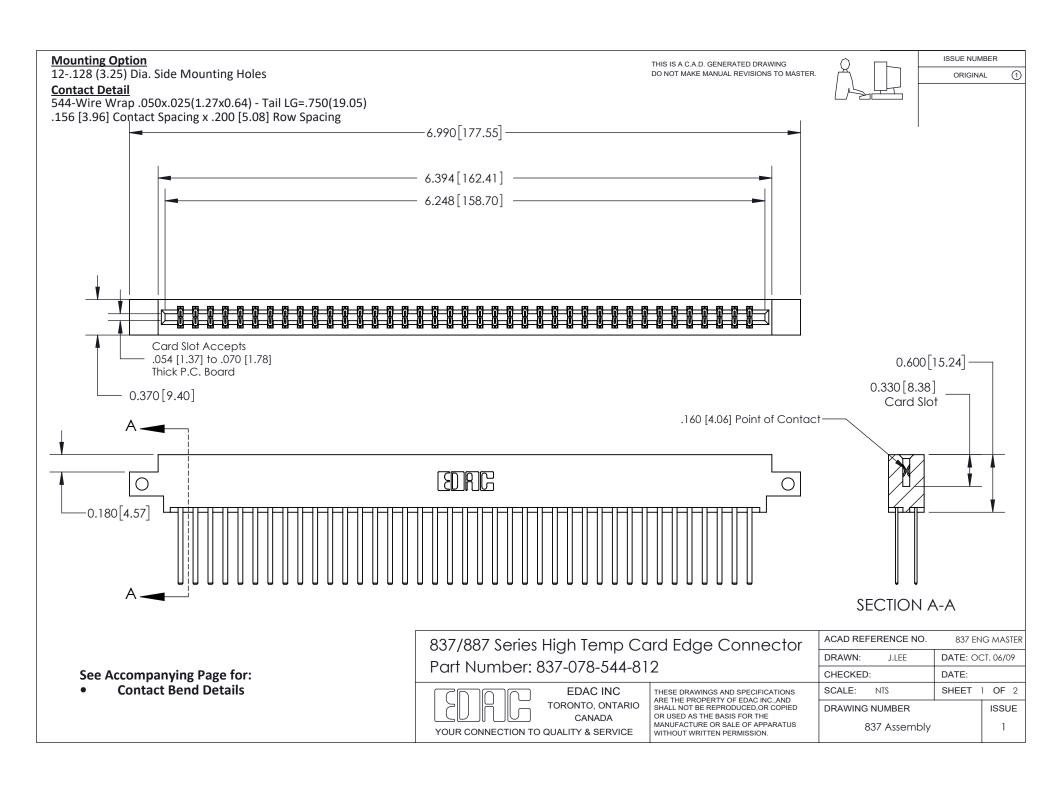

ISSUE NUMBER

ORIGINAL

1

| 837/887 Series High Temp Card Edge Connector<br>Contact Bend Detail   |                                                                                                                                                                                                  | ACAD REFERENCE NO. 837 EN |                  | 3 MASTER      |
|-----------------------------------------------------------------------|--------------------------------------------------------------------------------------------------------------------------------------------------------------------------------------------------|---------------------------|------------------|---------------|
|                                                                       |                                                                                                                                                                                                  | DRAWN: J.LEE              | DATE: OCT. 06/09 |               |
|                                                                       |                                                                                                                                                                                                  | CHECKED:                  | DATE:            |               |
| EDAC INC TORONTO, ONTARIO CANADA YOUR CONNECTION TO QUALITY & SERVICE | THESE DRAWINGS AND SPECIFICATIONS ARE THE PROPERTY OF EDAC INC.,AND SHALL NOT BE REPRODUCED, OR COPIED OR USED AS THE BASIS FOR THE MANUFACTURE OR SALE OF APPARATUS WITHOUT WRITTEN PERMISSION. | SCALE: NTS                | SHEET            | 2 <b>OF</b> 2 |
|                                                                       |                                                                                                                                                                                                  | DRAWING NUMBER            | •                | ISSUE         |
|                                                                       |                                                                                                                                                                                                  | 837 Assembly              |                  | 1             |