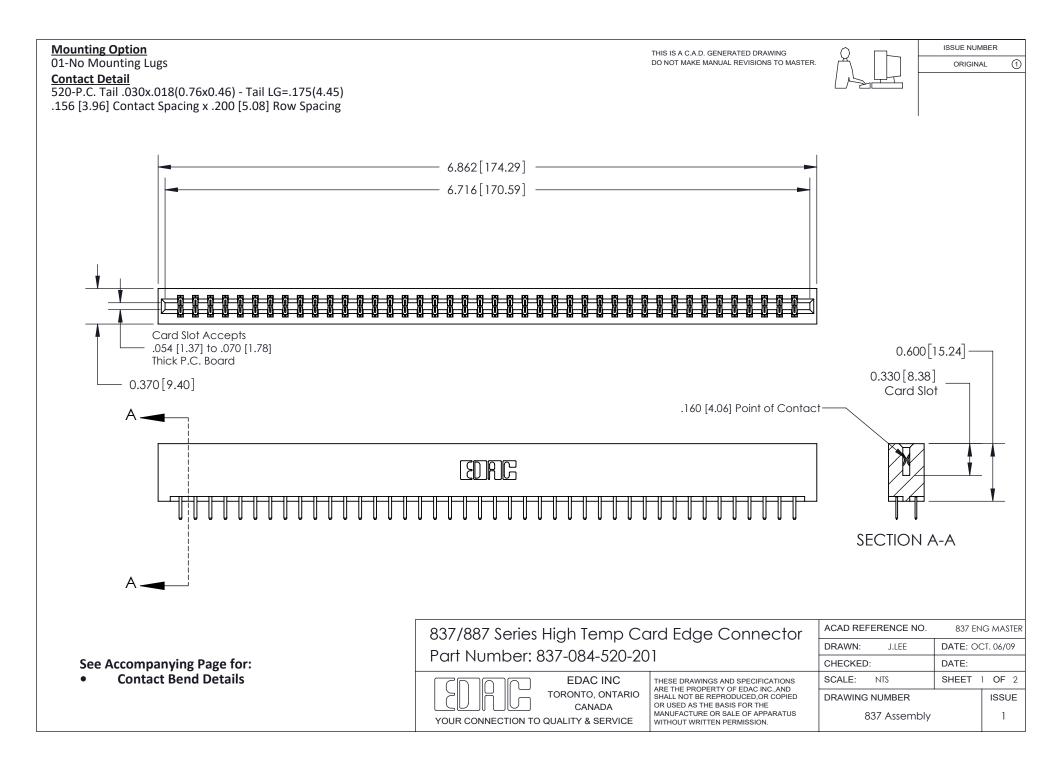

ISSUE NUMBER

ORIGINAL

1



| 837/887 Series High Temp Card Edge Connector<br>Contact Bend Detail |                                                                                                                                                                                                   | ACAD REFERENCE NO. 837 EN |                  | 3 MASTER      |
|---------------------------------------------------------------------|---------------------------------------------------------------------------------------------------------------------------------------------------------------------------------------------------|---------------------------|------------------|---------------|
|                                                                     |