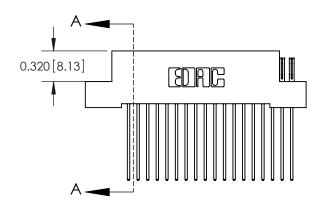

842 FNG MASTER

SECTION A-A

842 Assembly 1

THIS IS A C.A.D. GENERATED DRAWING DO NOT MAKE MANUAL REVISIONS TO MASTER.

ISSUE NUMBER

ORIGINAL

1

| 842/892 Series High Temp C           | ACAD REFERENCE NO. 842 ENG MASTER                                                                                                  |                |                  |        |  |
|--------------------------------------|------------------------------------------------------------------------------------------------------------------------------------|----------------|------------------|--------|--|
| Contact Bend Detail                  | DRAWN: J.LEE                                                                                                                       | DATE: OC       | DATE: OCT. 06/09 |        |  |
| Confider bend beldii                 |                                                                                                                                    | CHECKED:       | DATE:            | DATE:  |  |
| EDAC INC                             | ARE THE PROPERTY OF EDAC INC. AND SHALL NOT BE REPRODUCED, OR COPIED OR USED AS THE BASIS FOR THE MANUFACTURE OR SALE OF APPARATUS | SCALE: NTS     | SHEET            | 2 OF 3 |  |
| TORONTO, ONTARIO                     |                                                                                                                                    | DRAWING NUMBER | •                | ISSUE  |  |
| YOUR CONNECTION TO QUALITY & SERVICE |                                                                                                                                    | 842 Assemb     | ly               | 1      |  |