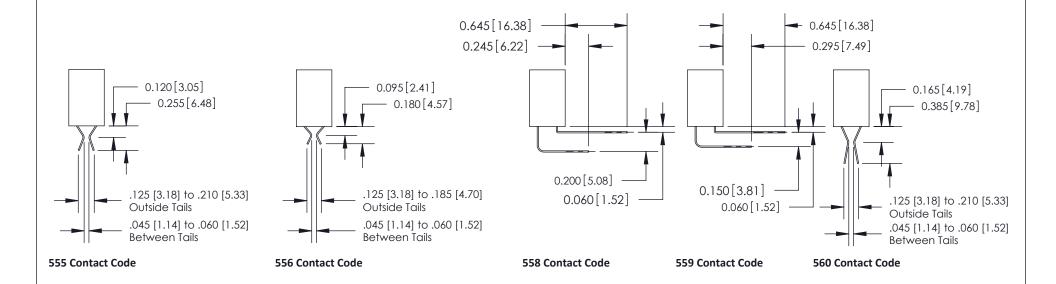

## **Contact Detail**

541-Wire Wrap .025 Sq.(0.64 Sq.) - Tail LG=.760(19.30) .100 [2.54] Contact Spacing x .200 [5.08] Row Spacing

842 FNG MASTER

SECTION A-A

842 Assembly 1

THIS IS A C.A.D. GENERATED DRAWING DO NOT MAKE MANUAL REVISIONS TO MASTER.

ISSUE NUMBER

ORIGINAL

1

| 842/892 Series High Temp C           | ACAD REFERENCE NO. 842 ENG MASTER                                                                                                  |                |                  |        |  |
|--------------------------------------|------------------------------------------------------------------------------------------------------------------------------------|----------------|------------------|--------|--|
| Contact Bend Detail                  | DRAWN: J.LEE                                                                                                                       | DATE: OC       | DATE: OCT. 06/09 |        |  |
| Confider bend beldii                 |                                                                                                                                    | CHECKED:       | DATE:            | DATE:  |  |
| EDAC INC                             | ARE THE PROPERTY OF EDAC INC. AND SHALL NOT BE REPRODUCED, OR COPIED OR USED AS THE BASIS FOR THE MANUFACTURE OR SALE OF APPARATUS | SCALE: NTS     | SHEET            | 2 OF 3 |  |
| TORONTO, ONTARIO                     |                                                                                                                                    | DRAWING NUMBER | •                | ISSUE  |  |
| YOUR CONNECTION TO QUALITY & SERVICE |                                                                                                                                    | 842 Assemb     | ly               | 1      |  |