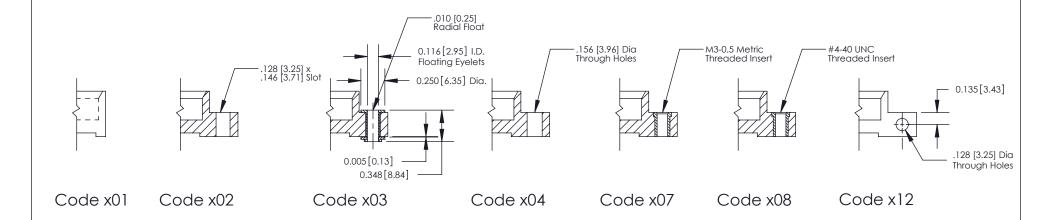

**Mounting Option** 

07-M3-0.5 Metric Threaded Inserts

THIS IS A C.A.D. GENERATED DRAWING DO NOT MAKE MANUAL REVISIONS TO MASTER

SSUE NUMBER

DRIGINAL

1

| 842/892 Series High Temp Card Edge Connector<br>Mounting Options |                                                                                                                                     |         | ACAD REFERENCE NO. 842 ENG MASTER |         |           |  |
|------------------------------------------------------------------|-------------------------------------------------------------------------------------------------------------------------------------|---------|-----------------------------------|---------|-----------|--|
|                                                                  |                                                                                                                                     |         | J.LEE                             | DATE: O | CT. 06/09 |  |
| Mourning Ophons                                                  |                                                                                                                                     | CHECKED | ):                                | DATE:   |           |  |
| EDAC INC                                                         | THESE DRAWINGS AND SPECIFICATIONS ARE THE PROPERTY OF EDAC INC.,AND SHALL NOT BE REPRODUCED,OR COPIED OR LISED AS THE BASIS FOR THE | SCALE:  | NTS                               | SHEET : | 3 OF 3    |  |
| I   S   I   G   TORONTO, ONTARIO                                 |                                                                                                                                     | DRAWING | NUMBER                            |         | ISSUE     |  |
| YOUR CONNECTION TO QUALITY & SERVICE                             | MANUFACTURE OR SALE OF APPARATUS                                                                                                    | 8       | 42 Assembly                       |         | 1         |  |