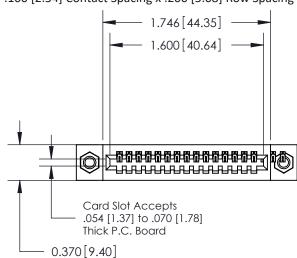

## See Accompanying Pages for:

- Contact Bend Details
- Mounting Options

THIS IS A C.A.D. GENERATED DRAWING

ISSUE NUMBER

ORIGINAL

.240 [6.10] Point of Contact—

EDAC INC
TORONTO, ONTARIO
CANADA
YOUR CONNECTION TO QUALITY & SERVICE

EDAC INC
TORONTO, ONTARIO
CANADA
YOUR CONNECTION TO QUALITY & SERVICE
THESE DRAWINGS AND SPECIFICATIONS
ARE THE PROPERTY OF EDAC INC., AND
SHALL NOT BE REPRODUCED, OR COPIES
OR USED AS THE BASIS FOR THE
MANUFACTURE OR SAILE OF APPARATUS
MITHOUT WRITTEN PERMISSION.

| NOND REFERENCE NO. 042 ENG MASIEK |        |                  |        |  |  |
|-----------------------------------|--------|------------------|--------|--|--|
| DRAWN:                            | J.LEE  | DATE: OCT. 06/09 |        |  |  |
| CHECKED:                          |        | DATE:            |        |  |  |
| SCALE:                            | NTS    | SHEET            | 1 OF 3 |  |  |
| DRAWING                           | NUMBER |                  | ISSUE  |  |  |
|                                   |        |                  |        |  |  |