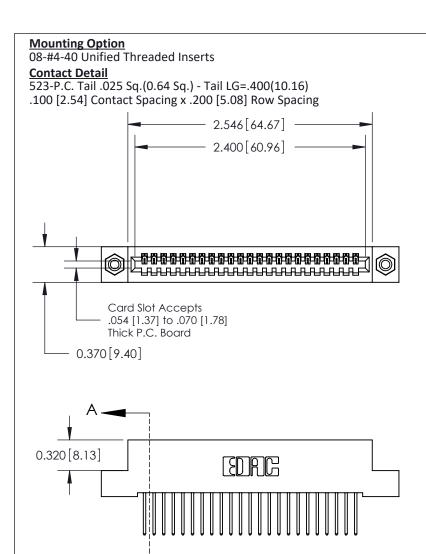

.240 [6.10] Point of Contact-

SECTION A-A

## **See Accompanying Pages for:**

- **Contact Bend Details**
- **Mounting Options**

842/892 Series High Temp Card Edge Connector Part Number: 842-023-523-108

| ACAD REFERENCE NO | 842 ENG MASTER   |  |  |  |
|-------------------|------------------|--|--|--|
| DRAWN: J.LEE      | DATE: OCT. 06/09 |  |  |  |
| CHECKED:          | DATE:            |  |  |  |
| SCALE: NTS        | SHEET 1 OF 3     |  |  |  |
| DRAWING NUMBER    | ISSUE            |  |  |  |