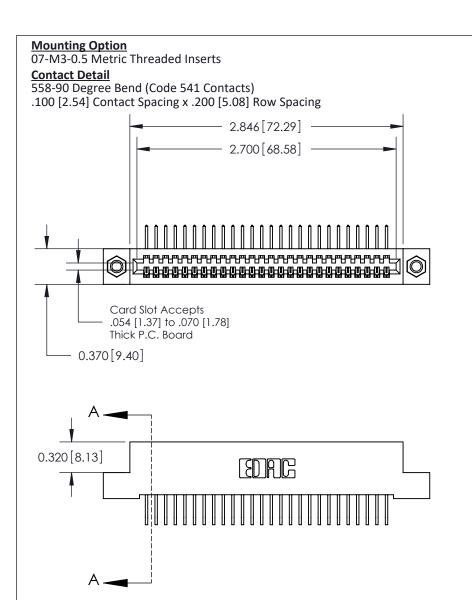

THIS IS A C.A.D. GENERATED DRAWING DO NOT MAKE MANUAL REVISIONS TO MASTER

ISSUE NUMBER

ORIGINAL

1

| 842/892 Series High Temp Card Edge Co<br>Mounting Options  | DRAWN: J.LEE DATE: OCT. 06/09  CHECKED: DATE: |
|------------------------------------------------------------|-----------------------------------------------|
| EDAC INC THESE DRAWINGS AND S ARE THE PROPERTY OF          |                                               |
|                                                            | DUCED,OR COPIED DRAWING NUMBER ISSUE          |
| YOUR CONNECTION TO QUALITY & SERVICE WITHOUT WRITTEN PERMI |                                               |