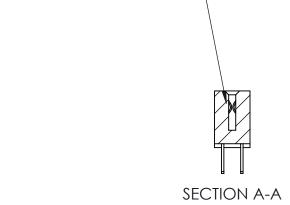

THIS IS A C.A.D. GENERATED DRAWING DO NOT MAKE MANUAL REVISIONS TO MASTER

ORIGINAL (1)

| 842/892 Series High Temp Card Edge Connector<br>Contact Bend Detail |                                                                                                 | ACAD REFERENCE NO. 842 ENG MASTER |             |                  |        |
|---------------------------------------------------------------------|-------------------------------------------------------------------------------------------------|-----------------------------------|-------------|------------------|--------|
|                                                                     |                                                                                                 | DRAWN:                            | J.LEE       | DATE: OCT. 06/09 |        |
|                                                                     |                                                                                                 | CHECKED:                          |             | DATE:            |        |
| EDAC INC                                                            | THESE DRAWINGS AND SPECIFICATIONS ARE THE PROPERTY OF EDAC INCAND                               | SCALE:                            | NTS         | SHEET :          | 2 OF 3 |
| TORONTO, ONTARIO                                                    | SHALL NOT BE REPRODUCED,OR COPIED OR USED AS THE BASIS FOR THE MANUFACTURE OR SALE OF APPARATUS | DRAWING                           | NUMBER      |                  | ISSUE  |
| YOUR CONNECTION TO QUALITY & SERVICE                                |                                                                                                 | 8                                 | 42 Assembly |                  | 1      |