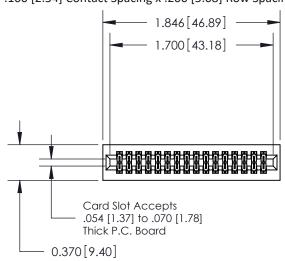

.240 [6.10] Point of Contact-

842/892 Series High Temp Card Edge Connector Part Number: 842-032-500-201

YOUR CONNECTION TO QUALITY & SERVICE

CANADA

J.LEE DATE: OCT. 06/09 SHEET 1 OF 3 NTS

842 Assembly

842 ENG MASTER

## **Contact Detail**

500-Wire Hole .050x.025(1.27x0.64) - Tail LG=.270(6.86) .100 [2.54] Contact Spacing x .200 [5.08] Row Spacing

**See Accompanying Pages for:** 

- **Contact Bend Details**
- **Mounting Options**