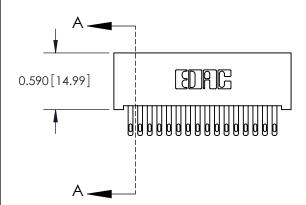

.240 [6.10] Point of Contact-

842/892 Series High Temp Card Edge Connector Part Number: 842-032-500-201

YOUR CONNECTION TO QUALITY & SERVICE

CANADA

J.LEE DATE: OCT. 06/09 SHEET 1 OF 3 NTS

842 Assembly

842 ENG MASTER