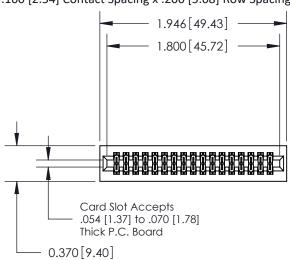

## **Contact Detail**

556-Extender Board Bend (Code 520 Contacts)

.100 [2.54] Contact Spacing x .200 [5.08] Row Spacing

**See Accompanying Pages for:** 

- **Contact Bend Details**
- **Mounting Options**

.240 [6.10] Point of Contact-