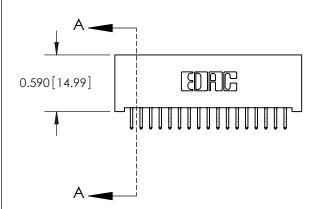

SECTION A-A

842/892 Series High Temp Card Edge Connector Part Number: 842-034-556-201

YOUR CONNECTION TO QUALITY & SERVICE

842 ENG MASTER J.LEE DATE: OCT. 06/09 SHEET 1 OF 3

842 Assembly

THIS IS A C.A.D. GENERATED DRAWING DO NOT MAKE MANUAL REVISIONS TO MASTER