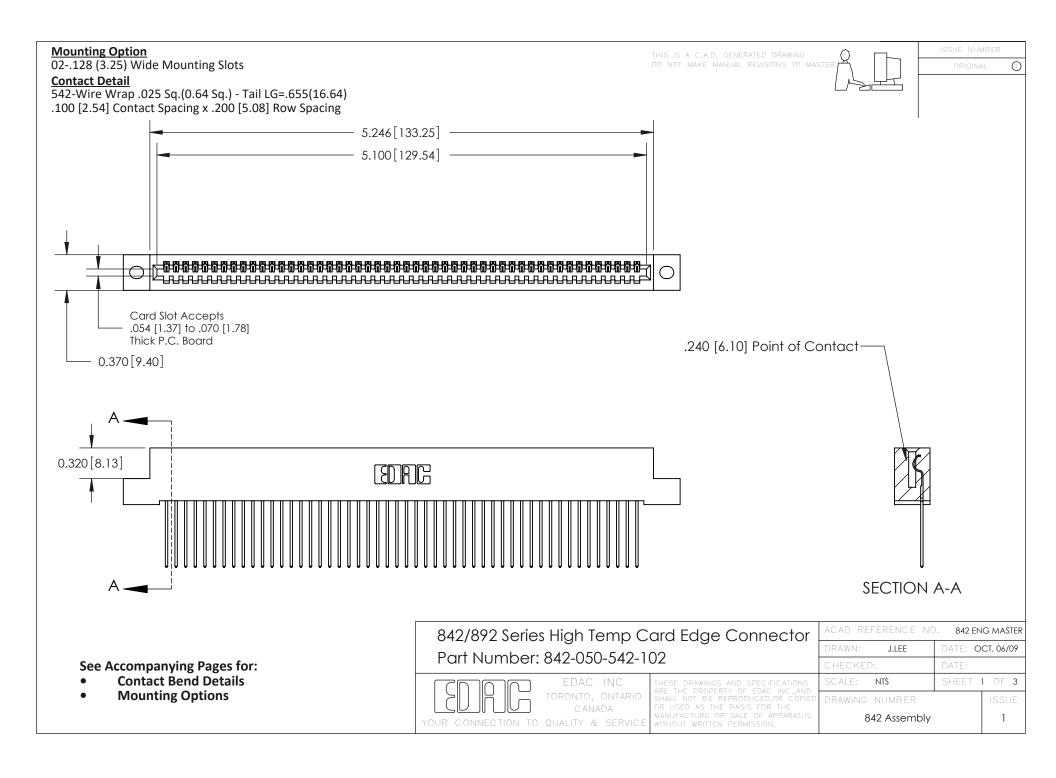

THIS IS A C.A.D. GENERATED DRAWING DO NOT MAKE MANUAL REVISIONS TO MASTER

ORIGINAL (1)



| 842/892 Series High Temp Card Edge Connector<br>Contact Bend Detail |                                                                                                  | ACAD REFERENCE NO. 842 ENG MASTER |             |                  |        |
|---------------------------------------------------------------------|--------------------------------------------------------------------------------------------------|-----------------------------------|-------------|------------------|--------|
|                                                                     |                                                                                                  | DRAWN:                            | J.