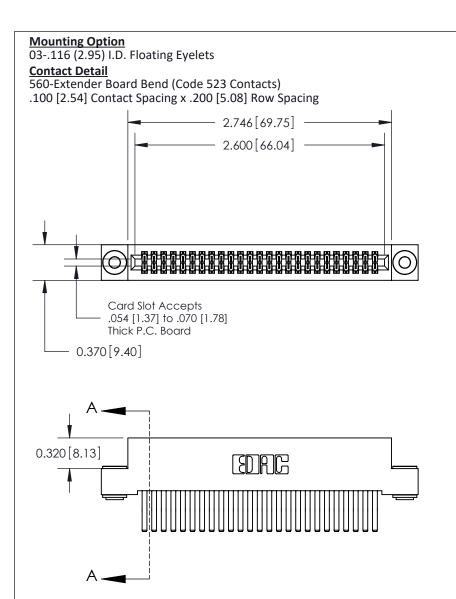

.240 [6.10] Point of Contact-

## **See Accompanying Pages for:**

- **Contact Bend Details**
- **Mounting Options**

842/892 Series High Temp Card Edge Connector Part Number: 842-050-560-203

| ACAD REFERENCE NO | 842 ENG MASTER   |  |  |
|-------------------|------------------|--|--|
| DRAWN: J.LEE      | DATE: OCT. 06/09 |  |  |
| CHECKED:          | DATE:            |  |  |
| SCALE: NTS        | SHEET 1 OF 3     |  |  |
| DRAWING NUMBER    | ISSUE            |  |  |

842 Assembly

THIS IS A C.A.D. GENERATED DRAWING DO NOT MAKE MANUAL REVISIONS TO MASTER

ORIGINAL (1)

| 842/892 Series High Temp Card Edge Connector<br>Contact Bend Detail |                                                                   | ACAD REFERENCE NO. 842 ENG MASTER |             |                  |        |
|---------------------------------------------------------------------|-------------------------------------------------------------------|-----------------------------------|-------------|------------------|--------|
|                                                                     |                                                                   | DRAWN:                            | J.LEE       | DATE: OCT. 06/09 |        |
|                                                                     |                                                                   | CHECKE                            | ):          | DATE:            |        |
| EDAC INC                                                            | THESE DRAWINGS AND SPECIFICATIONS ARE THE PROPERTY OF EDAC INCAND | SCALE:                            | NTS         | SHEET :          | 2 OF 3 |
| TORONTO, ONTARIO                                                    | SHALL NOT BE REPRODUCED, OR COPIED OR USED AS THE BASIS FOR THE   | DRAWING                           | NUMBER      |                  | ISSUE  |
| YOUR CONNECTION TO QUALITY & SERVICE                                | MANUFACTURE OR SALE OF APPARATUS WITHOUT WRITTEN PERMISSION.      | 8                                 | 42 Assembly |                  | 1      |