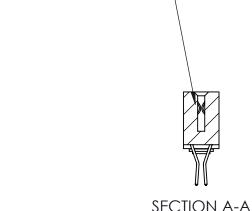

842 Assembly

THIS IS A C.A.D. GENERATED DRAWING DO NOT MAKE MANUAL REVISIONS TO MASTER

ORIGINAL (1)

| 842/892 Series High Temp Card Edge Connector<br>Contact Bend Detail |                                                                   | ACAD REFERENCE NO. 842 ENG MASTER |             |                  |        |
|---------------------------------------------------------------------|-------------------------------------------------------------------|-----------------------------------|-------------|------------------|--------|
|                                                                     |                                                                   | DRAWN:                            | J.LEE       | DATE: OCT. 06/09 |        |
|                                                                     |                                                                   | CHECKE                            | ):          | DATE:            |        |
| EDAC INC                                                            | THESE DRAWINGS AND SPECIFICATIONS ARE THE PROPERTY OF EDAC INCAND | SCALE:                            | NTS         | SHEET :          | 2 OF 3 |
| TORONTO, ONTARIO                                                    | SHALL NOT BE REPRODUCED, OR COPIED OR USED AS THE BASIS FOR THE   | DRAWING                           | NUMBER      |                  | ISSUE  |
| YOUR CONNECTION TO QUALITY & SERVICE                                | MANUFACTURE OR SALE OF APPARATUS WITHOUT WRITTEN PERMISSION.      | 8                                 | 42 Assembly |                  | 1      |