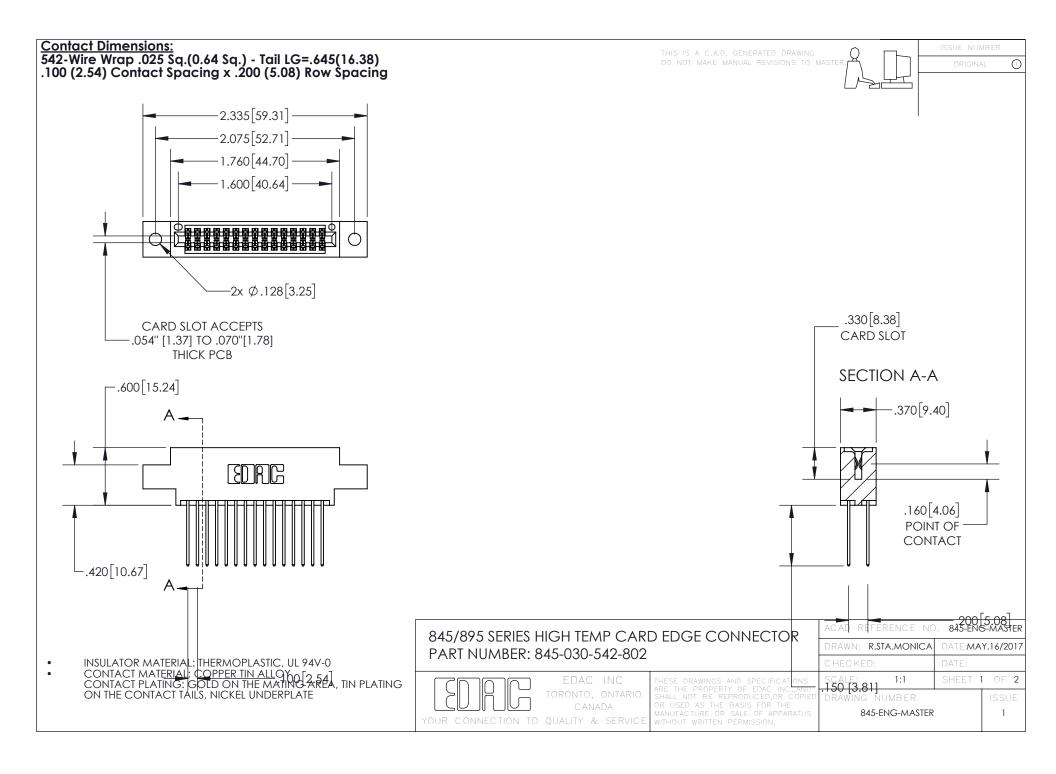

## 845/895 SERIES HIGH TEMP CARD EDGE CONNECTOR CONTACT CODE 555,556,558,559,560 DIMENSIONS

YOUR CONNECTION TO QUALITY & SERVICE

Contact Code 559

|   | ACAD REFERENCE NO. 845-ENG-MASTER |                  |
|---|-----------------------------------|------------------|
|   | DRAWN: R.STA.MONICA               | DATE:MAY.16/2017 |
|   | CHECKED:                          | DATE:            |
|   | SCALE: 1:1                        | SHEET 2 OF 2     |
| D | DRAWING NUMBER                    | ISSUE            |