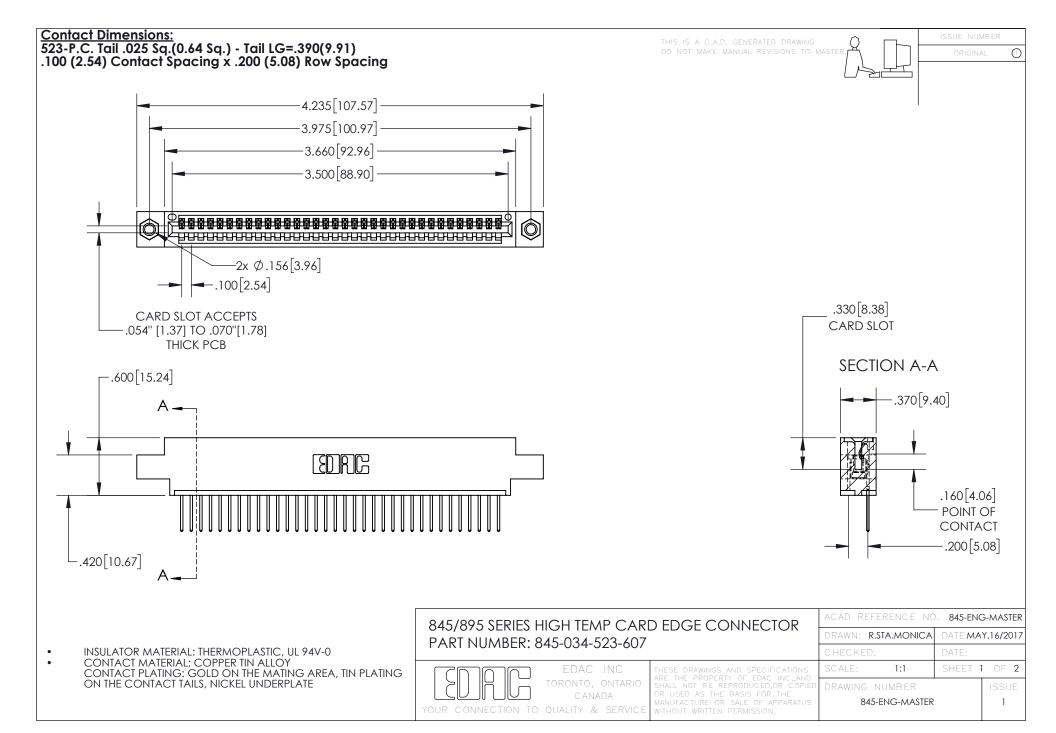

## 845/895 SERIES HIGH TEMP CARD EDGE CONNECTOR CONTACT CODE 555,556,558,559,560 DIMENSIONS

YOUR CONNECTION TO QUALITY & SERVICE

Contact Code 559

|   | ACAD REFERENCE NO. 845-ENG-MASTER |                  |  |
|---|-----------------------------------|------------------|--|
|   | DRAWN: R.STA.MONICA               | DATE:MAY.16/2017 |  |
|   | CHECKED:                          | DATE:            |  |
|   | SCALE: 1:1                        | SHEET 2 OF 2     |  |
| D | DRAWING NUMBER                    | ISSUE            |  |