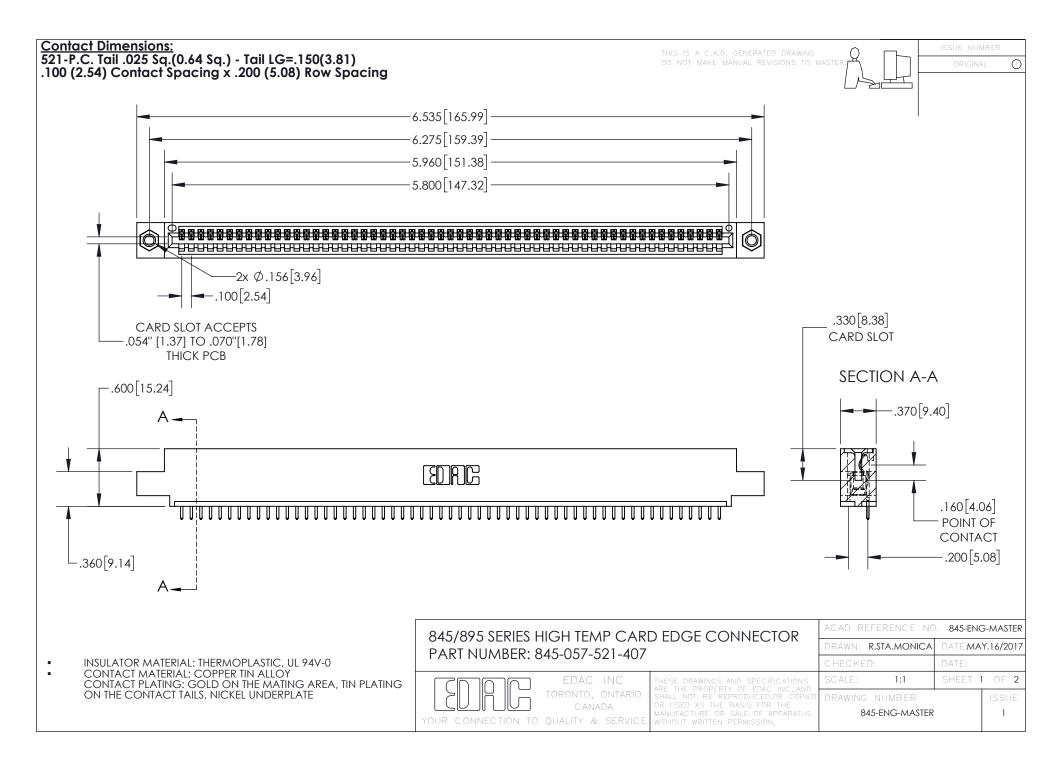

INSULATOR MATERIAL: THERMOPLASTIC POLYESTER, UL 94V-0 DAP MATERIAL AVAILABLE UPON REQUEST

**Contact Code 558** 

CONTACT MATERIAL; COPPER ALLOY CONTACT PLATING: GOLD ON THE MATING AREA, TIN PLATING ON THE CONTACT TAILS, NICKEL UNDERPLATE

## 845/895 SERIES HIGH TEMP CARD EDGE CONNECTOR CONTACT CODE 555,556,558,559,560 DIMENSIONS

YOUR CONNECTION TO QUALITY & SERVICE

Contact Code 559

|   | ACAD REFERENCE NO. 845-ENG-MASTER |                  |  |
|---|-----------------------------------|------------------|--|
|   | DRAWN: R.STA.MONICA               | DATE:MAY.16/2017 |  |
|   | CHECKED:                          | DATE:            |  |
|   | SCALE: 1:1                        | SHEET 2 OF 2     |  |
| D | DRAWING NUMBER                    | ISSUE            |  |

Contact Code 560