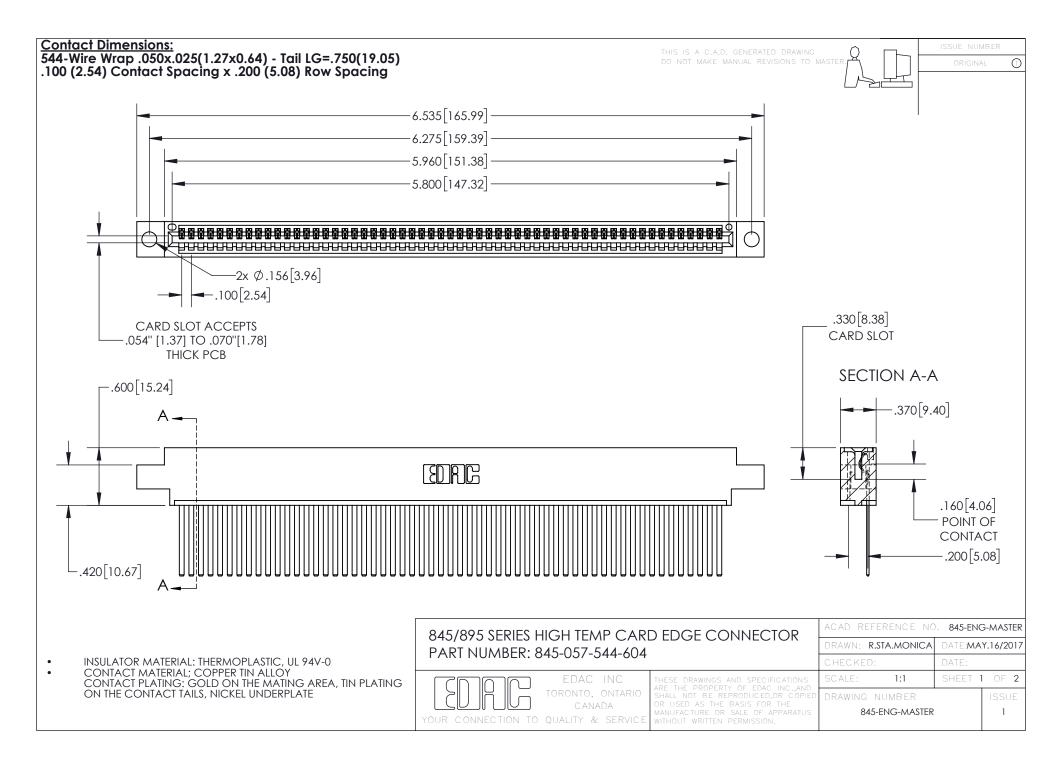

INSULATOR MATERIAL: THERMOPLASTIC POLYESTER, UL 94V-0 DAP MATERIAL AVAILABLE UPON REQUEST

**Contact Code 558** 

CONTACT MATERIAL; COPPER ALLOY CONTACT PLATING: GOLD ON THE MATING AREA, TIN PLATING ON THE CONTACT TAILS, NICKEL UNDERPLATE

## 845/895 SERIES HIGH TEMP CARD EDGE CONNECTOR CONTACT CODE 555,556,558,559,560 DIMENSIONS

YOUR CONNECTION TO QUALITY & SERVICE

Contact Code 559

|   | ACAD REFERENCE NO. 845-ENG-MASTER |                  |  |
|---|-----------------------------------|------------------|--|
|   | DRAWN: R.STA.MONICA               | DATE:MAY.16/2017 |  |
|   | CHECKED:                          | DATE:            |  |
|   | SCALE: 1:1                        | SHEET 2 OF 2     |  |
| D | DRAWING NUMBER                    | ISSUE            |  |

Contact Code 560