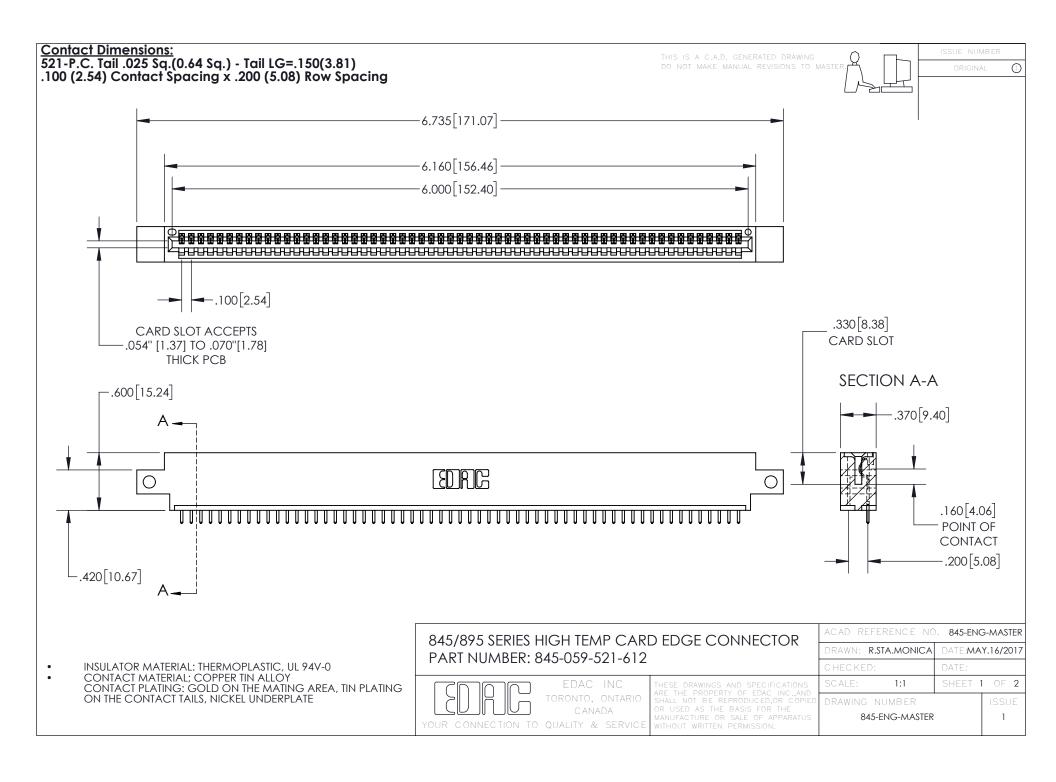

INSULATOR MATERIAL: THERMOPLASTIC POLYESTER, UL 94V-0 DAP MATERIAL AVAILABLE UPON REQUEST

**Contact Code 558** 

CONTACT MATERIAL; COPPER ALLOY CONTACT PLATING: GOLD ON THE MATING AREA, TIN PLATING ON THE CONTACT TAILS, NICKEL UNDERPLATE

## 845/895 SERIES HIGH TEMP CARD EDGE CONNECTOR CONTACT CODE 555,556,558,559,560 DIMENSIONS

YOUR CONNECTION TO QUALITY & SERVICE

Contact Code 559

|   | ACAD REFERENCE NO. 845-ENG-MASTER |                  |  |
|---|-----------------------------------|------------------|--|
|   | DRAWN: R.STA.MONICA               | DATE:MAY.16/2017 |  |
|   | CHECKED:                          | DATE:            |  |
|   | SCALE: 1:1                        | SHEET 2 OF 2     |  |
| D | DRAWING NUMBER                    | ISSUE            |  |

Contact Code 560