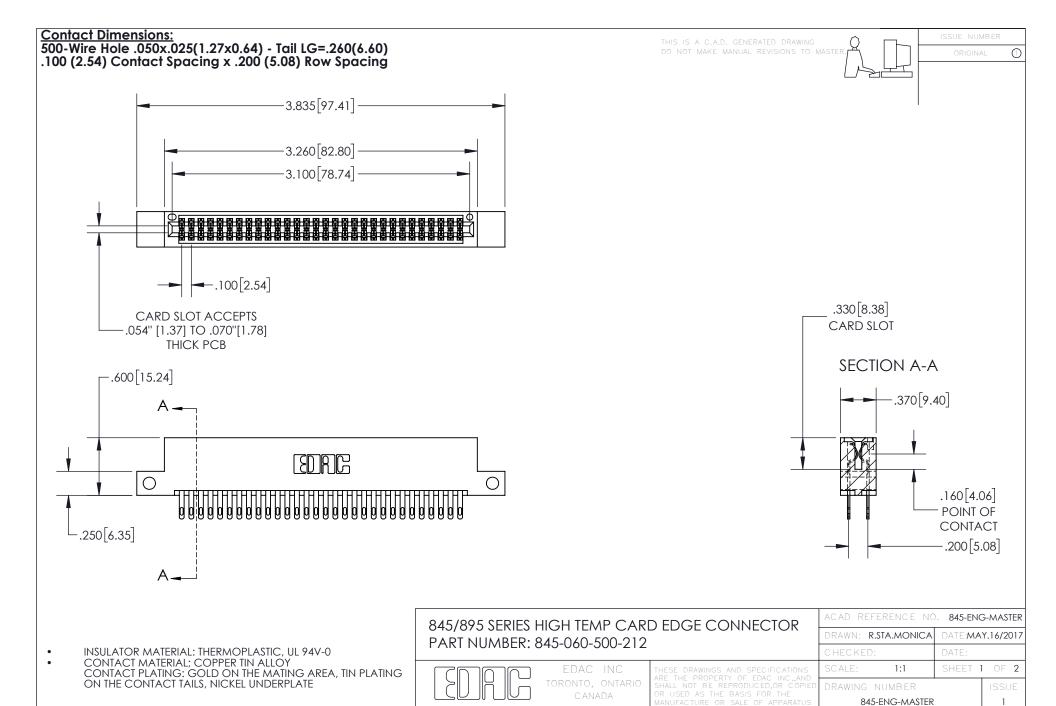

YOUR CONNECTION TO QUALITY & SERVICE

- INSULATOR MATERIAL: THERMOPLASTIC POLYESTER, UL 94V-0 DAP MATERIAL AVAILABLE UPON REQUEST
- CONTACT MATERIAL; COPPER ALLOY

CONTACT PLATING: GOLD ON THE MATING AREA, TIN PLATING ON THE CONTACT TAILS, NICKEL UNDERPLATE