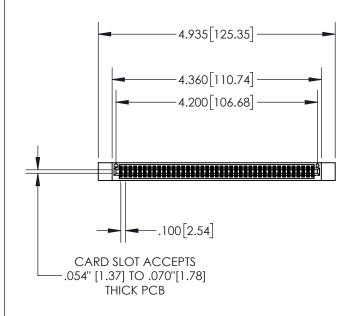

## **Contact Dimensions:**

560-Extender Board Bend (Code 523 Contacts) See Sheet 2 for Contact Code 555, 556, 558, 559, 560 Dimensions

- 845/895 SERIES HIGH TEMP CARD FDGE CONNECTOR PART NUMBER: INSULATOR MATERIAL: THERMOPLASTIC, UL 94V-0
- CONTACT MATERIAL; COPPER TIN ALLOY
  CONTACT PLATING: GOLD ON THE MATING AREA, TIN PLATING
  ON THE CONTACT TAILS, NICKEL UNDERPLATE

| .330[8.38]<br>CARD \$LOT    |  |  |  |  |
|-----------------------------|--|--|--|--|
| .370[9.40]                  |  |  |  |  |
| SECTION A-A                 |  |  |  |  |
| .160[4.06] POINT OF CONTACT |  |  |  |  |
| 200[5.08]                   |  |  |  |  |