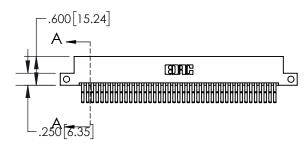

## **Contact Dimensions:**

560-Extender Board Bend (Code 523 Contacts) See Sheet 2 for Contact Code 555, 556, 558, 559, 560 Dimensions

- 845/895 SERIES HIGH TEMP CARD FDGE CONNECTOR PART NUMBER: INSULATOR MATERIAL: THERMOPLASTIC, UL 94V-0
- CONTACT MATERIAL; COPPER TIN ALLOY
  CONTACT PLATING: GOLD ON THE MATING AREA, TIN PLATING
  ON THE CONTACT TAILS, NICKEL UNDERPLATE