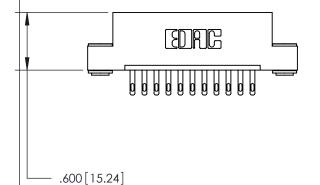

## 846/896 SERIES HIGH TEMP CARD EDGE CONNECTOR PART NUMBER: 846-011-500-103

YOUR CONNECTION TO QUALITY & SERVICE

**EDAC INC** TORONTO, ONTARIO CANADA

THESE DRAWINGS AND SPECIFICATIONS ARE THE PROPERTY OF EDAC INC.,AND SHALL NOT BE REPRODUCED, OR COPIED OR USED AS THE BASIS FOR THE MANUFACTURE OR SALE OF APPARATUS WITHOUT WRITTEN PERMISSION.