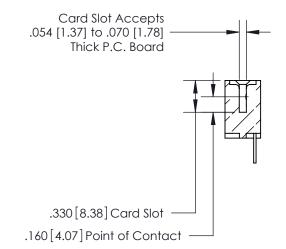

## 846/896 SERIES HIGH TEMP CARD EDGE CONNECTOR CONTACT CODE 555,556,558,559,560 DIMENSIONS

.150 [3.81]

YOUR CONNECTION TO QUALITY & SERVICE

**Contact Code 559** 

**EDAC INC** TORONTO, ONTARIO CANADA

THESE DRAWINGS AND SPECIFICATIONS ARE THE PROPERTY OF EDAC INC.,AND SHALL NOT BE REPRODUCED, OR COPIED OR USED AS THE BASIS FOR THE MANUFACTURE OR SALE OF APPARATUS WITHOUT WRITTEN PERMISSION.