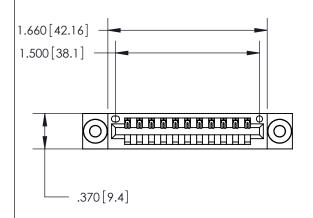

## 846/896 SERIES HIGH TEMP CARD EDGE CONNECTOR PART NUMBER: 846-011-500-103

YOUR CONNECTION TO QUALITY & SERVICE

**EDAC INC** TORONTO, ONTARIO CANADA

THESE DRAWINGS AND SPECIFICATIONS ARE THE PROPERTY OF EDAC INC.,AND SHALL NOT BE REPRODUCED, OR COPIED OR USED AS THE BASIS FOR THE MANUFACTURE OR SALE OF APPARATUS WITHOUT WRITTEN PERMISSION.