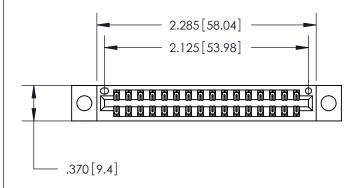

<u>Contact Dimensions:</u> 540-Wire Wrap .025 Sq. (0.64 Sq.) - Tail LG. =.560 (14.22) .125 (3.18) Contact Spacing x .250 (6.35) Row Spacing

THIS IS A C.A.D. GENERATED DRAWING DO NOT MAKE MANUAL REVISIONS TO MASTER.

ACAD REFERENCE NO. 846-ENG-MASTER DRAWN: J.LEE DATE: APR. 22/09 CHECKED: DATE: SCALE: SHEET 1 OF 2 1:1 DRAWING NUMBER ISSUE 846-ENG-MASTER

| Card Slot Accepts .054 [1.37] to .070 [1.78] —— Thick P.C. Board |  |
|------------------------------------------------------------------|--|
|                                                                  |  |
| .330 [8.38] Card Slot —                                          |  |
| 160 [4.07] Point of Contact —                                    |  |

| 846/896 SERIES HIGH TEMP CARD EDGE CONNECTOR |
|----------------------------------------------|
| PART NUMBER: 846-032-540-804                 |

THIS IS A C.A.D. GENERATED DRAWING DO NOT MAKE MANUAL REVISIONS TO MASTER.