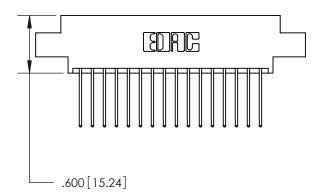

ISSUE NUMBER

.165[4.19]

.375 [9.54]

ORIGINAL

1

.060 [1.52] .125(3.18) to .210(5.33) **Outside Tails** .125(3.18) to .210(5.33) **Outside Tails** 

**Contact Code 560** 

INSULATOR MATERIAL: THERMOPLASTIC POLYESTER, UL 94V-0 CONTACT MATERIAL; COPPER, NICKEL, TIN ALLOY CA-725 CONTACT PLATING: GOLD ON THE MATING AREA, TIN-LEAD ON THE CONTACT TAILS, NICKEL UNDERPLATE

**Contact Code 558** 

## 846/896 SERIES HIGH TEMP CARD EDGE CONNECTOR CONTACT CODE 555,556,558,559,560 DIMENSIONS

.150 [3.81]

YOUR CONNECTION TO QUALITY & SERVICE

**Contact Code 559** 

**EDAC INC** TORONTO, ONTARIO CANADA

THESE DRAWINGS AND SPECIFICATIONS ARE THE PROPERTY OF EDAC INC.,AND SHALL NOT BE REPRODUCED, OR COPIED OR USED AS THE BASIS FOR THE MANUFACTURE OR SALE OF APPARATUS WITHOUT WRITTEN PERMISSION.