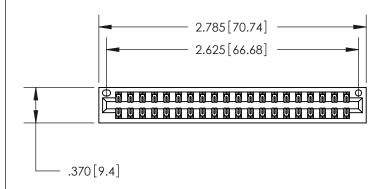

## 846/896 SERIES HIGH TEMP CARD EDGE CONNECTOR PART NUMBER: 846-040-500-201

YOUR CONNECTION TO QUALITY & SERVICE

**EDAC INC** TORONTO, ONTARIO CANADA

THESE DRAWINGS AND SPECIFICATIONS ARE THE PROPERTY OF EDAC INC.,AND SHALL NOT BE REPRODUCED, OR COPIED OR USED AS THE BASIS FOR THE MANUFACTURE OR SALE OF APPARATUS WITHOUT WRITTEN PERMISSION.

<u>Contact Dimensions:</u>
500-Wire Hole .050x.025 (1.27x0.64) - Tail LG. =.260 (6.60) .125 (3.18) Contact Spacing x .250 (6.35) Row Spacing

INSULATOR MATERIAL: THERMOPLASTIC POLYESTER, UL 94V-0 CONTACT MATERIAL; COPPER, NICKEL, TIN ALLOY CA-725 CONTACT PLATING: GOLD ON THE MATING AREA, TIN-LEAD ON THE CONTACT TAILS, NICKEL UNDERPLATE