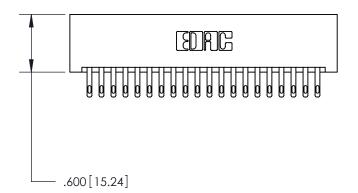

## 846/896 SERIES HIGH TEMP CARD EDGE CONNECTOR CONTACT CODE 555,556,558,559,560 DIMENSIONS

YOUR CONNECTION TO QUALITY & SERVICE

**EDAC INC** TORONTO, ONTARIO CANADA

THESE DRAWINGS AND SPECIFICATIONS ARE THE PROPERTY OF EDAC INC.,AND SHALL NOT BE REPRODUCED, OR COPIED OR USED AS THE BASIS FOR THE MANUFACTURE OR SALE OF APPARATUS WITHOUT WRITTEN PERMISSION.

.165[4.19] .375 [9.54] .125(3.18) to .210(5.33) .125(3.18) to .210(5.33)

**Contact Code 558** 

**Contact Code 559** 

**Contact Code 560** 

INSULATOR MATERIAL: THERMOPLASTIC POLYESTER, UL 94V-0 CONTACT MATERIAL; COPPER, NICKEL, TIN ALLOY CA-725 CONTACT PLATING: GOLD ON THE MATING AREA, TIN-LEAD ON THE CONTACT TAILS, NICKEL UNDERPLATE