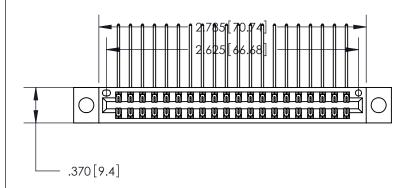

ISSUE NUMBER ORIGINAL 1

846/896 SERIES HIGH TEMP CARD EDGE CONNECTOR PART NUMBER: 846-040-558-804

YOUR CONNECTION TO QUALITY & SERVICE

**EDAC INC** TORONTO, ONTARIO CANADA

THESE DRAWINGS AND SPECIFICATIONS ARE THE PROPERTY OF EDAC INC.,AND SHALL NOT BE REPRODUCED, OR COPIED OR USED AS THE BASIS FOR THE MANUFACTURE OR SALE OF APPARATUS WITHOUT WRITTEN PERMISSION.

Card Slot Accepts .054 [1.37] to .070 [1.78] Thick P.C. Board .330 [8.38] Card Slot .160 [4.07] Point of Contact -

| • | INSULATOR MATERIAL: THERMOPLASTIC POLYESTER, UL 94V-0 |
|---|-------------------------------------------------------|
| • | CONTACT MATERIAL; COPPER, NICKEL, TIN ALLOY CA-725    |