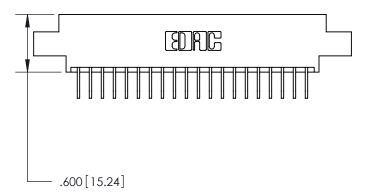

<u>Contact Dimensions:</u>
558-90 Degree Bend (Code 541 Contacts)
See Sheet 2 for Contact Code 555, 556, 558, 559, 560 Dimensions

THIS IS A C.A.D. GENERATED DRAWING DO NOT MAKE MANUAL REVISIONS TO MASTER.

CONTACT PLATING: GOLD ON THE MATING AREA, TIN-LEAD ON THE CONTACT TAILS, NICKEL UNDERPLATE

THIS IS A C.A.D. GENERATED DRAWING DO NOT MAKE MANUAL REVISIONS TO MASTER.

ISSUE NUMBER

.165[4.19]

.375 [9.54]

ORIGINAL