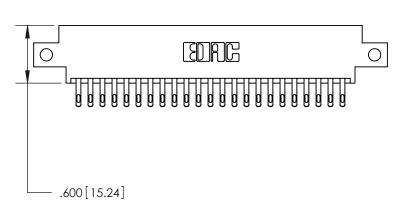

ISSUE NUMBER

ORIGINAL

(1)

.330 [8.38] Card Slot .160 [4.07] Point of Contact -

ACAD REFERENCE NO.

Card Slot Accepts .054 [1.37] to .070 [1.78] Thick P.C. Board

846/896 SERIES HIGH TEMP CARD EDGE CONNECTOR PART NUMBER: 846-046-555-812