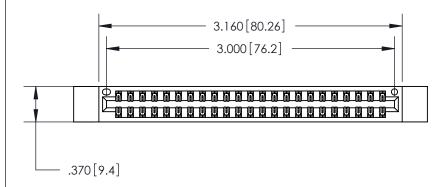

ISSUE NUMBER

ORIGINAL

(1)

.330 [8.38] Card Slot .160 [4.07] Point of Contact -

ACAD REFERENCE NO.

Card Slot Accepts .054 [1.37] to .070 [1.78] Thick P.C. Board

846/896 SERIES HIGH TEMP CARD EDGE CONNECTOR PART NUMBER: 846-046-555-812