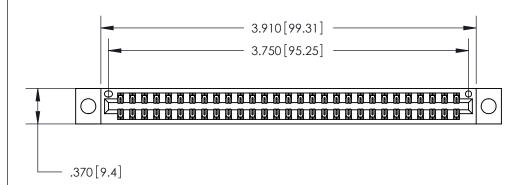

<u>Contact Dimensions:</u> 522-P.C. Tail .025 Sq. (0.64 Sq.) - Tail LG. =.440 (11.18) .125 (3.18) Contact Spacing x .250 (6.35) Row Spacing

THIS IS A C.A.D. GENERATED DRAWING DO NOT MAKE MANUAL REVISIONS TO MASTER.

ISSUE NUMBER

ORIGINAL

.600 [15.24]

.330 [8.38] Card Slot .160 [4.07] Point of Contact —

Card Slot Accepts .054 [1.37] to .070 [1.78] Thick P.C. Board

INSULATOR MATERIAL: THERMOPLASTIC POLYESTER, UL 94V-0 CONTACT MATERIAL; COPPER, NICKEL, TIN ALLOY CA-725

CONTACT PLATING: GOLD ON THE MATING AREA, TIN-LEAD ON THE CONTACT TAILS, NICKEL UNDERPLATE

846/896 SERIES HIGH TEMP CARD EDGE CONNECTOR PART NUMBER: 846-058-522-204

YOUR CONNECTION TO QUALITY & SERVICE

**EDAC INC** TORONTO, ONTARIO CANADA