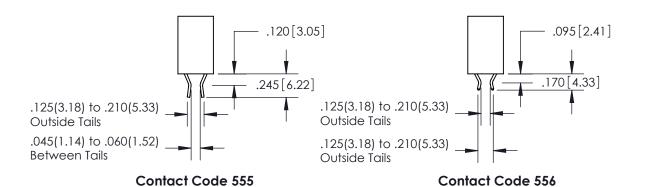

## 846/896 SERIES HIGH TEMP CARD EDGE CONNECTOR CONTACT CODE 555,556,558,559,560 DIMENSIONS

YOUR CONNECTION TO QUALITY & SERVICE

**EDAC INC** TORONTO, ONTARIO CANADA

THESE DRAWINGS AND SPECIFICATIONS ARE THE PROPERTY OF EDAC INC.,AND SHALL NOT BE REPRODUCED, OR COPIED OR USED AS THE BASIS FOR THE MANUFACTURE OR SALE OF APPARATUS WITHOUT WRITTEN PERMISSION.

**Outside Tails** 

**Outside Tails** 

| ACAD REFERENCE NO. |       | 846-ENG-MASTER   |        |
|--------------------|-------|------------------|--------|
| DRAWN:             | J.LEE | DATE: APR. 22/09 |        |
| CHECKED:           |       | DATE:            |        |
| SCALE:             | 1:1   | SHEET            | 2 OF 2 |
| DRAWING NUMBER     |       | ISSUE            |        |

846-ENG-MASTER