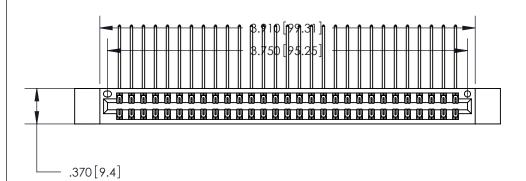

ISSUE NUMBER ORIGINAL 1

846/896 SERIES HIGH TEMP CARD EDGE CONNECTOR PART NUMBER: 846-058-559-212

YOUR CONNECTION TO QUALITY & SERVICE

**EDAC INC** TORONTO, ONTARIO CANADA

THESE DRAWINGS AND SPECIFICATIONS ARE THE PROPERTY OF EDAC INC.,AND SHALL NOT BE REPRODUCED, OR COPIED OR USED AS THE BASIS FOR THE MANUFACTURE OR SALE OF APPARATUS WITHOUT WRITTEN PERMISSION.

| ACAD REFERENCE NO. | 846-ENG-MASTER   |  |
|--------------------|------------------|--|
| DRAWN: J.LEE       | DATE: APR. 22/09 |  |
| CHECKED:           | DATE:            |  |
| SCALE: 1:1         | SHEET 1 OF 2     |  |
| DRAWING NUMBER     | ISSUE            |  |
| 846-ENG-MASTER     | 1                |  |

Card Slot Accepts .054 [1.37] to .070 [1.78] Thick P.C. Board .330 [8.38] Card Slot .160 [4.07] Point of Contact -

INSULATOR MATERIAL: THERMOPLASTIC POLYESTER, UL 94V-0 CONTACT MATERIAL; COPPER, NICKEL, TIN ALLOY CA-725