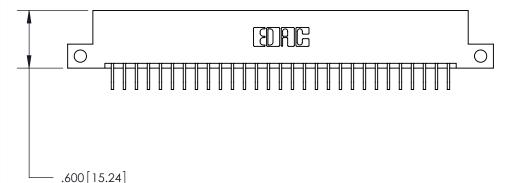

ISSUE NUMBER ORIGINAL 1

846/896 SERIES HIGH TEMP CARD EDGE CONNECTOR PART NUMBER: 846-058-559-212

YOUR CONNECTION TO QUALITY & SERVICE

**EDAC INC** TORONTO, ONTARIO CANADA

THESE DRAWINGS AND SPECIFICATIONS ARE THE PROPERTY OF EDAC INC.,AND SHALL NOT BE REPRODUCED, OR COPIED OR USED AS THE BASIS FOR THE MANUFACTURE OR SALE OF APPARATUS WITHOUT WRITTEN PERMISSION.

| ACAD REFERENCE NO. | 846-ENG-MASTER   |  |
|--------------------|------------------|--|
| DRAWN: J.LEE       | DATE: APR. 22/09 |  |
| CHECKED:           | DATE:            |  |
| SCALE: 1:1         | SHEET 1 OF 2     |  |
| DRAWING NUMBER     | ISSUE            |  |
| 846-ENG-MASTER     | 1                |  |

Card Slot Accepts .054 [1.37] to .070 [1.78] Thick P.C. Board .330 [8.38] Card Slot .160 [4.07] Point of Contact -

INSULATOR MATERIAL: THERMOPLASTIC POLYESTER, UL 94V-0 CONTACT MATERIAL; COPPER, NICKEL, TIN ALLOY CA-725