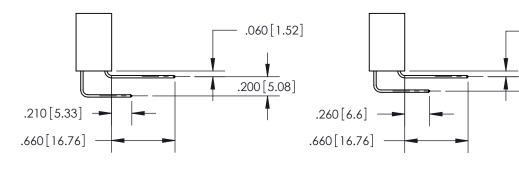

.375 [9.54] .125(3.18) to .210(5.33)

**Contact Code 558** 

**Contact Code 559** 

**Contact Code 560** 

INSULATOR MATERIAL: THERMOPLASTIC POLYESTER, UL 94V-0 CONTACT MATERIAL; COPPER, NICKEL, TIN ALLOY CA-725 CONTACT PLATING: GOLD ON THE MATING AREA, TIN-LEAD ON THE CONTACT TAILS, NICKEL UNDERPLATE

## 846/896 SERIES HIGH TEMP CARD EDGE CONNECTOR CONTACT CODE 555,556,558,559,560 DIMENSIONS

YOUR CONNECTION TO QUALITY & SERVICE

**EDAC INC** TORONTO, ONTARIO CANADA

THESE DRAWINGS AND SPECIFICATIONS ARE THE PROPERTY OF EDAC INC.,AND SHALL NOT BE REPRODUCED, OR COPIED OR USED AS THE BASIS FOR THE MANUFACTURE OR SALE OF APPARATUS WITHOUT WRITTEN PERMISSION.

**Outside Tails** 

**Outside Tails** 

| ACAD REFERENCE NO. |       | 846-ENG-MASTER   |        |
|--------------------|-------|------------------|--------|
| DRAWN:             | J.LEE | DATE: APR. 22/09 |        |
| CHECKED:           |       | DATE:            |        |
| SCALE:             | 1:1   | SHEET            | 2 OF 2 |
| DRAWING NUMBER     |       | ISSUE            |        |

846-ENG-MASTER