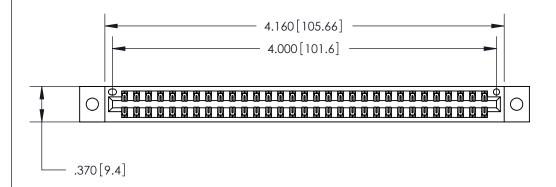

ORIGINAL

.600 [15.24]

Card Slot Accepts .054 [1.37] to .070 [1.78] Thick P.C. Board .330 [8.38] Card Slot .160 [4.07] Point of Contact -

INSULATOR MATERIAL: THERMOPLASTIC POLYESTER, UL 94V-0 CONTACT MATERIAL; COPPER, NICKEL, TIN ALLOY CA-725

CONTACT PLATING: GOLD ON THE MATING AREA, TIN-LEAD ON THE CONTACT TAILS, NICKEL UNDERPLATE

YOUR CONNECTION TO QUALITY & SERVICE

**EDAC INC** TORONTO, ONTARIO CANADA

PART NUMBER: 846-062-560-802

846/896 SERIES HIGH TEMP CARD EDGE CONNECTOR

THESE DRAWINGS AND SPECIFICATIONS ARE THE PROPERTY OF EDAC INC.,AND SHALL NOT BE REPRODUCED, OR COPIED OR USED AS THE BASIS FOR THE MANUFACTURE OR SALE OF APPARATUS WITHOUT WRITTEN PERMISSION.

|  | ACAD REFERENCE NO. | 846-ENG-MASTER   |  |
|--|--------------------|------------------|--|
|  | DRAWN: J.LEE       | DATE: APR. 22/09 |  |
|  | CHECKED:           | DATE:            |  |
|  | SCALE: 1:1         | SHEET 1 OF 2     |  |
|  | DRAWING NUMBER     | ISSUE            |  |
|  | 846-ENG-MASTER     | 1                |  |