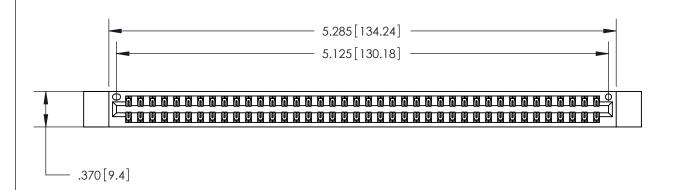

ON THE CONTACT TAILS, NICKEL UNDERPLATE

846/896 SERIES HIGH TEMP CARD EDGE CONNECTOR PART NUMBER: 846-080-522-812

YOUR CONNECTION TO QUALITY & SERVICE

**EDAC INC** TORONTO, ONTARIO CANADA

THESE DRAWINGS AND SPECIFICATIONS ARE THE PROPERTY OF EDAC INC.,AND SHALL NOT BE REPRODUCED, OR COPIED OR USED AS THE BASIS FOR THE MANUFACTURE OR SALE OF APPARATUS WITHOUT WRITTEN PERMISSION.

ISSUE NUMBER

(1)

ORIGINAL

Card Slot Accepts .054 [1.37] to .070 [1.78] Thick P.C. Board .330 [8.38] Card Slot .160 [4.07] Point of Contact -

INSULATOR MATERIAL: THERMOPLASTIC POLYESTER, UL 94V-0 CONTACT MATERIAL; COPPER, NICKEL, TIN ALLOY CA-725 CONTACT PLATING: GOLD ON THE MATING AREA, TIN-LEAD