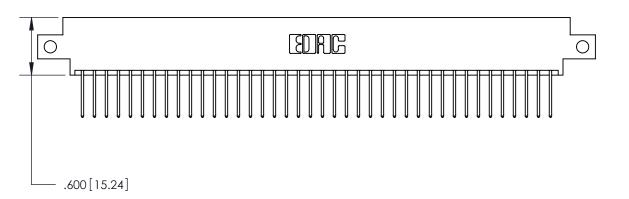

Contact Dimensions: 522-P.C. Tail .025 Sq. (0.64 Sq.) - Tail LG. =.440 (11.18) .125 (3.18) Contact Spacing x .250 (6.35) Row Spacing

THIS IS A C.A.D. GENERATED DRAWING DO NOT MAKE MANUAL REVISIONS TO MASTER.

846-ENG-MASIER

THIS IS A C.A.D. GENERATED DRAWING DO NOT MAKE MANUAL REVISIONS TO MASTER.

ISSUE NUMBER

.165[4.19]

.375 [9.54]

ORIGINAL

1

.060 [1.52] .125(3.18) to .210(5.33) **Outside Tails** .125(3.18) to .210(5.33) **Outside Tails** 